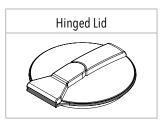

## **FEATURES**

- Spill prevention shroud with 455mm hinged lid
- Heavy duty construction (built to last)
- Manufactured from UV stabilised virgin grade materials (not recycled)
- Secure mounting points in each leg
- Complies with relevant Australian Standards
- Australian Made Australian Owned
- 2 year warranty

### FREE INCLUSIONS

<sup>\*</sup>Inclusions may change without notice, check with sales prior to ordering.