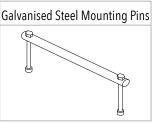

## **FEATURES**

- Spill prevention shroud with 455mm hinged lid
- Heavy duty construction (built to last)
- Manufactured from UV stabilised virgin grade materials (not recycled)
- Secure mounting points in each leg
- Complies with relevant Australian Standards
- Australian Made Australian Owned
- 2 year warranty

### FREE INCLUSIONS

<sup>\*</sup>Inclusions may change without notice, check with sales prior to ordering.