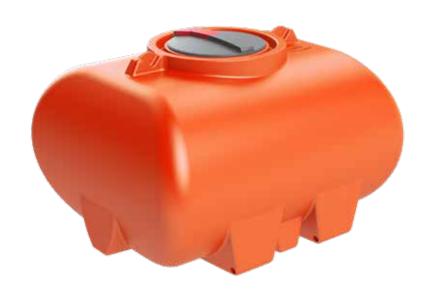

# **PRODUCT SHEET**

| TANK   |         |
|--------|---------|
| LENGTH | 1450 MM |
| WIDTH  | 1255 MM |
| HEIGHT | 870 MM  |

## 1,000L WATER/SPRAY TRANSPORT TANK

## **FEATURES**

- Spill prevention shroud with 455mm hinged lid
- Heavy duty construction (built to last)
- Manufactured from UV stabilised virgin grade materials (not recycled)
- Secure mounting points in each leg
- Complies with relevant Australian Standards
- Australian Made Australian Owned
- 2 year warranty