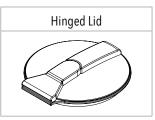

#### **FEATURES**

- Spill prevention shroud with 455mm hinged lid
- Heavy duty construction (built to last)
- Manufactured from UV stabilised virgin grade materials (not recycled)
- Secure mounting points in each leg
- Complies with relevant Australian Standards
- Australian Made Australian Owned
- 2 year warranty

#### FREE INCLUSIONS

\*Inclusions may change without notice, check with sales prior to ordering.