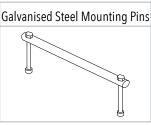

#### **FEATURES**

- Spill prevention shroud with 455mm hinged lid
- Heavy duty construction (built to last)
- Manufactured from UV stabilised virgin grade materials (not recycled)
- Secure mounting points in each leg
- Complies with relevant Australian Standards
- Australian Made Australian Owned
- 2 year warranty

#### FREE INCLUSIONS

\*Inclusions may change without notice, check with sales prior to ordering.