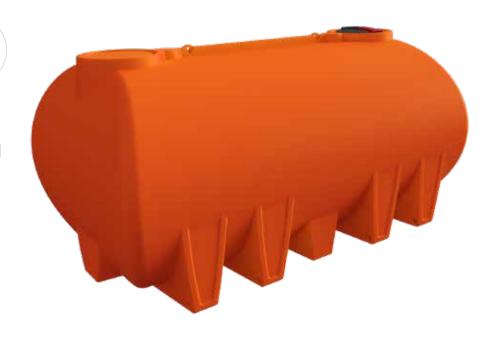

## **PRODUCT SHEET**

| TANK   |         |
|--------|---------|
| LENGTH | 3600 MM |
| WIDTH  | 2100 MM |
| HEIGHT | 1775 MM |

# PRODUCT CODE: PTCTWA10000

## 10,000L WATER/SPRAY TRANSPORT TANK

#### **FEATURES**

- Spill prevention shroud with 455mm hinged lid
- Heavy duty construction (built to last)
- Manufactured from UV stabilised virgin grade materials (not recycled)
- Secure mounting points in each leg
- Complies with relevant Australian Standards
- Australian Made Australian Owned
- 2 year warranty