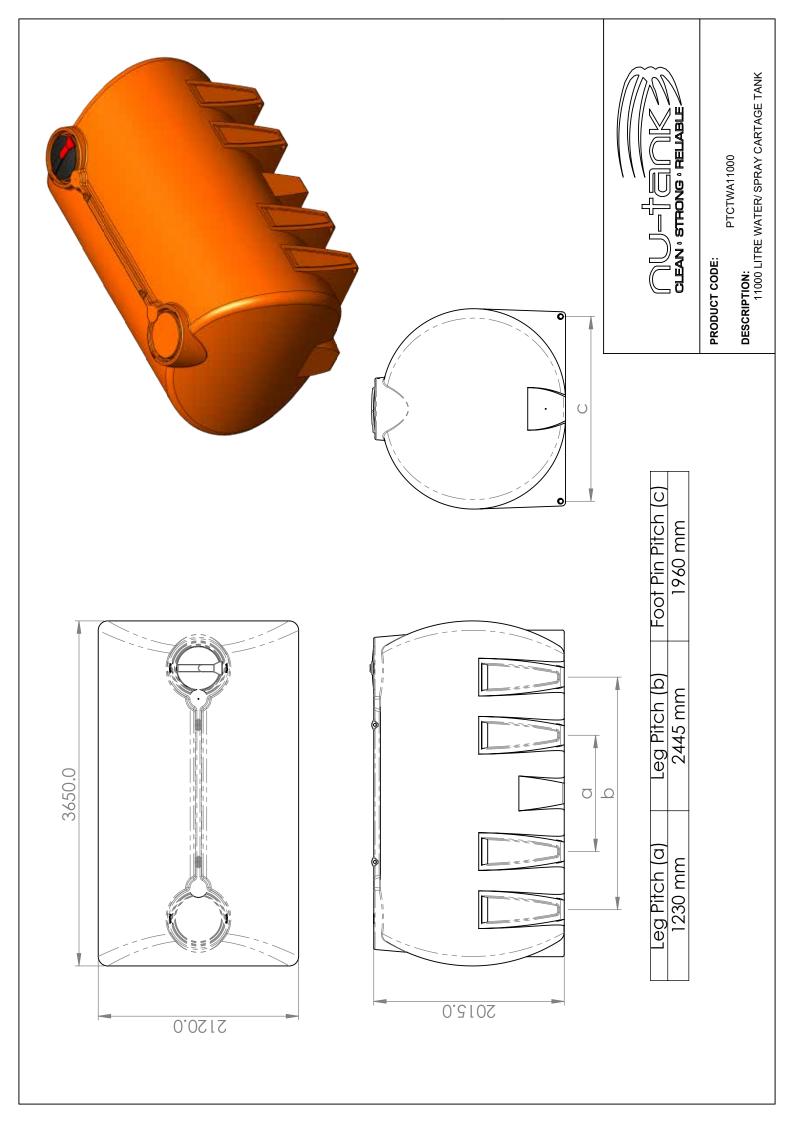

## **PRODUCT SHEET**

| TANK   |         |
|--------|---------|
| LENGTH | 3650 MM |
| WIDTH  | 2120 MM |
| HEIGHT | 2015 MM |

# PRODUCT CODE: PTCTWA11000

## 11,000L WATER/SPRAY TRANSPORT TANK