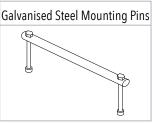

#### **FEATURES**

- Spill prevention shroud with 455mm hinged lid
- Heavy duty construction (built to last)
- Manufactured from UV stabilised virgin grade materials (not recycled)
- Secure mounting points in each leg
- Complies with relevant Australian Standards
- Australian Made Australian Owned
- 2 year warranty