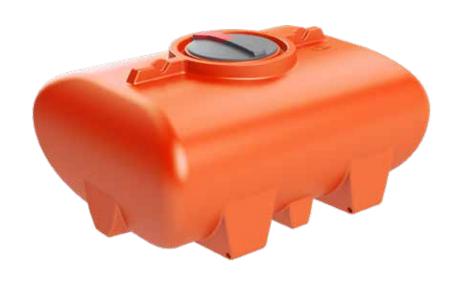

## **PRODUCT SHEET**

| TANK   |         |
|--------|---------|
| LENGTH | 1720 MM |
| WIDTH  | 1330 MM |
| HEIGHT | 820 MM  |

## 1,200L WATER/SPRAY TRANSPORT TANK