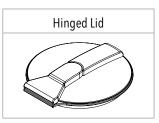

#### **FEATURES**

- Spill prevention shroud with 455mm hinged lid
- Heavy duty construction (built to last)
- Manufactured from UV stabilised virgin grade materials (not recycled)
- Secure mounting points in each leg
- Complies with relevant Australian Standards
- Australian Made Australian Owned
- 2 year warranty