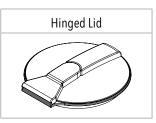

#### **FEATURES**

- Spill prevention shroud with 455mm hinged lid
- Heavy duty construction (built to last)
- Manufactured from UV stabilised virgin grade materials (not recycled)
- Secure mounting points in each leg
- Complies with relevant Australian Standards
- Australian Made Australian Owned
- 2 year warranty

### FREE INCLUSIONS

\*Inclusions may change without notice, check with sales prior to ordering.