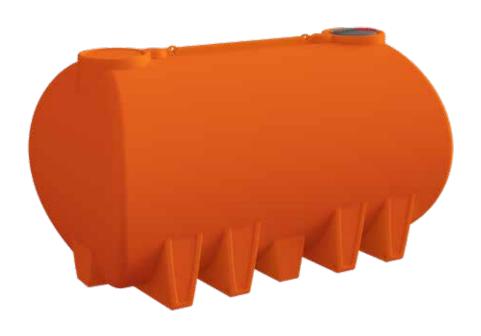

# **PRODUCT SHEET**

| TANK   |         |
|--------|---------|
| LENGTH | 3730 MM |
| WIDTH  | 2270 MM |
| HEIGHT | 2200 MM |

PRODUCT CODE: PTCTWA13000TL

## 13,000L WATER/SPRAY TRANSPORT TANK

#### **FEATURES**

- Spill prevention shroud with 455mm hinged lid
- Heavy duty construction (built to last)
- Manufactured from UV stabilised virgin grade materials (not recycled)
- Secure mounting points in each leg
- Complies with relevant Australian Standards
- Australian Made Australian Owned
- 2 year warranty