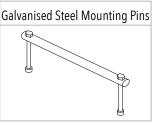

#### **FEATURES**

- Spill prevention shroud with 455mm hinged lid
- Heavy duty construction (built to last)
- Manufactured from UV stabilised virgin grade materials (not recycled)
- Secure mounting points in each leg
- Complies with relevant Australian Standards
- Australian Made Australian Owned
- 2 year warranty

### FREE INCLUSIONS

\*Inclusions may change without notice, check with sales prior to ordering.