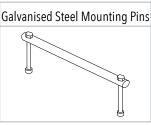

#### **FEATURES**

- Spill prevention shroud with 455mm hinged lid
- Heavy duty construction (built to last)
- Manufactured from UV stabilised virgin grade materials (not recycled)
- Secure mounting points in each leg
- Complies with relevant Australian Standards
- Australian Made Australian Owned
- 2 year warranty