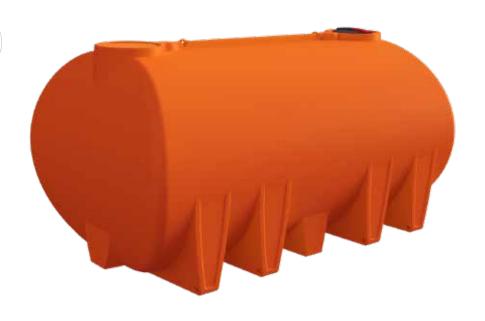

## 15,000L WATER/SPRAY TRANSPORT TANK

## **PRODUCT SHEET**

| TANK   |         |
|--------|---------|
| LENGTH | 4020 MM |
| WIDTH  | 2400 MM |
| HEIGHT | 2100 MM |

#### **FEATURES**

- Spill prevention shroud with 455mm hinged lid
- Heavy duty construction (built to last)
- Manufactured from UV stabilised virgin grade materials (not recycled)
- Secure mounting points in each leg
- Complies with relevant Australian Standards
- Australian Made Australian Owned
- 2 year warranty