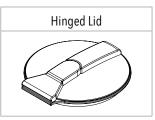

#### **FEATURES**

- Spill prevention shroud with 455mm hinged lid
- Heavy duty construction (built to last)
- Manufactured from UV stabilised virgin grade materials (not recycled)
- Secure mounting points in each leg
- Complies with relevant Australian Standards
- Australian Made Australian Owned
- 2 year warranty