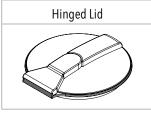

#### **FEATURES**

- Spill prevention shroud with 455mm hinged lid
- Heavy duty construction (built to last)
- Manufactured from UV stabilised virgin grade materials (not recycled)
- Secure mounting points in each leg
- Complies with relevant Australian Standards
- Australian Made Australian Owned
- 2 year warranty