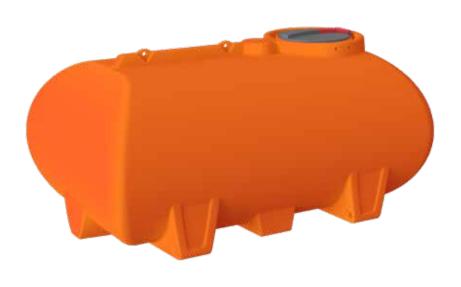

## 2,400L WATER/SPRAY TRANSPORT TANK

## **PRODUCT SHEET**

| TANK   |         |
|--------|---------|
| LENGTH | 2275 MM |
| WIDTH  | 1405 MM |
| HEIGHT | 1065 MM |