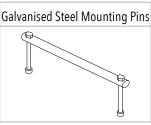

#### **FEATURES**

- Spill prevention shroud with 455mm hinged lid
- Heavy duty construction (built to last)
- Manufactured from UV stabilised virgin grade materials (not recycled)
- Secure mounting points in each leg
- Complies with relevant Australian Standards
- Australian Made Australian Owned
- 2 year warranty

#### FREE INCLUSIONS

<sup>\*</sup>Inclusions may change without notice, check with sales prior to ordering.