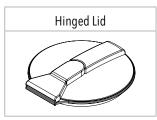

#### **FEATURES**

- Spill prevention shroud with 455mm hinged lid
- Heavy duty construction (built to last)
- Manufactured from UV stabilised virgin grade materials (not recycled)
- Secure mounting points in each leg
- Complies with relevant Australian Standards
- Australian Made Australian Owned
- 2 year warranty

#### FREE INCLUSIONS

<sup>\*</sup>Inclusions may change without notice, check with sales prior to ordering.