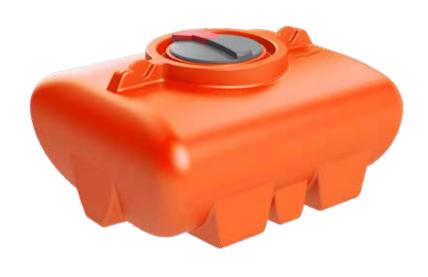

## **PRODUCT SHEET**

| TANK   |         |
|--------|---------|
| LENGTH | 1205 MM |
| WIDTH  | 1000 MM |
| HEIGHT | 610 MM  |
|        |         |

## **400L WATER/SPRAY TRANSPORT TANK**

#### **FEATURES**

- Spill prevention shroud with 455mm hinged lid
- Heavy duty construction (built to last)
- Manufactured from UV stabilised virgin grade materials (not recycled)
- Secure mounting points in each leg
- Complies with relevant Australian Standards
- Australian Made Australian Owned
- 2 year warranty