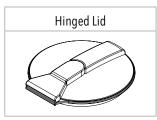

#### **FEATURES**

- Spill prevention shroud with 455mm hinged lid
- Heavy duty construction (built to last)
- Manufactured from UV stabilised virgin grade materials (not recycled)
- Secure mounting points in each leg
- Complies with relevant Australian Standards
- Australian Made Australian Owned
- 2 year warranty

#### FREE INCLUSIONS

\*Inclusions may change without notice, check with sales prior to ordering.