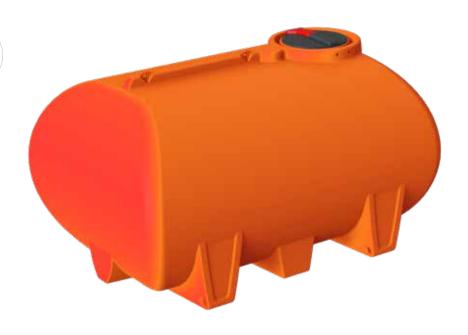

## 4,000L WATER/SPRAY TRANSPORT TANK

## **PRODUCT SHEET**

| TANK   |         |
|--------|---------|
| LENGTH | 2400 MM |
| WIDTH  | 1700 MM |
| HEIGHT | 1400 MM |

#### **FEATURES**

- Spill prevention shroud with 455mm hinged lid
- Heavy duty construction (built to last)
- Manufactured from UV stabilised virgin grade materials (not recycled)
- Secure mounting points in each leg
- Complies with relevant Australian Standards
- Australian Made Australian Owned
- 2 year warranty