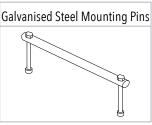

#### **FEATURES**

- Spill prevention shroud with 455mm hinged lid
- Heavy duty construction (built to last)
- Manufactured from UV stabilised virgin grade materials (not recycled)
- Secure mounting points in each leg
- Complies with relevant Australian Standards
- Australian Made Australian Owned
- 2 year warranty

#### FREE INCLUSIONS

\*Inclusions may change without notice, check with sales prior to ordering.