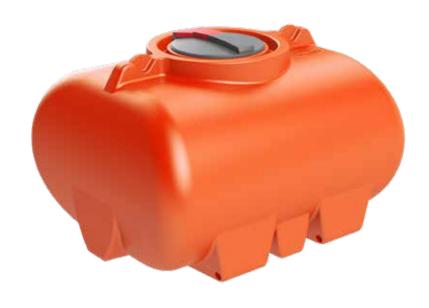

## **600L WATER/SPRAY TRANSPORT TANK**

## **PRODUCT SHEET**

| TANK   |         |
|--------|---------|
| LENGTH | 1205 MM |
| WIDTH  | 1000 MM |
| HEIGHT | 750 MM  |