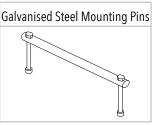

#### **FEATURES**

- Spill prevention shroud with 455mm hinged lid
- Heavy duty construction (built to last)
- Manufactured from UV stabilised virgin grade materials (not recycled)
- Secure mounting points in each leg
- Complies with relevant Australian Standards
- Australian Made Australian Owned
- 2 year warranty