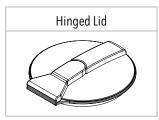

#### **FEATURES**

- Spill prevention shroud with 455mm hinged lid
- Heavy duty construction (built to last)
- Manufactured from UV stabilised virgin grade materials (not recycled)
- Secure mounting points in each leg
- Complies with relevant Australian Standards
- Australian Made Australian Owned
- 2 year warranty