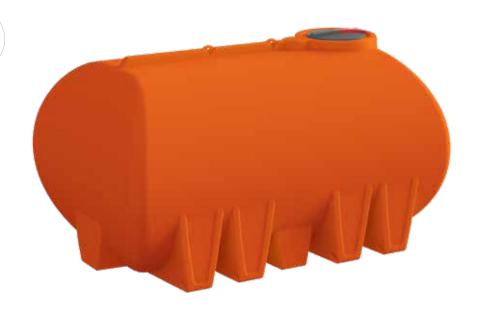

## **PRODUCT SHEET**

| TANK   |         |
|--------|---------|
| LENGTH | 2790 MM |
| WIDTH  | 1910 MM |
| HEIGHT | 1570 MM |

## 6,000L WATER/SPRAY TRANSPORT TANK

#### **FEATURES**

- Spill prevention shroud with 455mm hinged lid
- Heavy duty construction (built to last)
- Manufactured from UV stabilised virgin grade materials (not recycled)
- Secure mounting points in each leg
- Complies with relevant Australian Standards
- Australian Made Australian Owned
- 2 year warranty