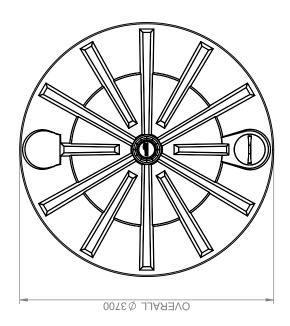

## **PRODUCT SHEET**

| DIAMETER          | 3700 MM |
|-------------------|---------|
| MANHOLE<br>HEIGHT | 2290 MM |
| HEIGHT            | 2630 MM |

## **5,500GAL/25,000L DUNDER TANK**