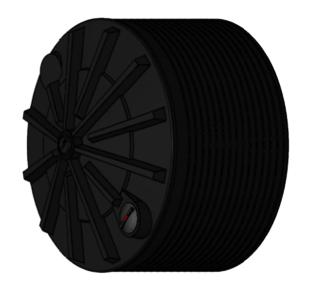

#### **COLOURS AVAILABLE**

Black

NB: Colours may vary due to screen and printer calibrations.

PRODUCT CODE:

**DESCRIPTION:** 5,500 GALLON / 25,000 LITRE DUNDER TANK

PTRNDU5500

<u>Details</u>

| Manufacturer's Name                   | Nu-Tank Pty Ltd |
|---------------------------------------|-----------------|
| Tank Capacity                         | 5500 Gallon     |
| Maximum Specific Gravity              | 1.45            |
| Maximum Design Service<br>Temperature | 23°c            |
| Standard                              | AS/NZS 4766     |