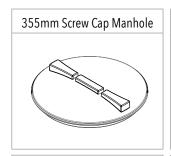

### FREE INCLUSIONS<sup>1</sup>

Stub Flange

\*Inclusions may change without notice, check with sales prior to ordering <sup>1</sup> Standard sizing of Butterfly Valve and Stub Flange 3", 4" and 6", other sizes available on request.