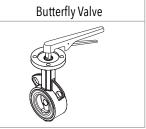

### FREE INCLUSIONS<sup>1</sup>

Stub Flange

\*Inclusions may change without notice, check with sales prior to ordering <sup>1</sup> Standard sizing of Butterfly Valve and Stub Flange 3", 4" and 6", other sizes available on request.