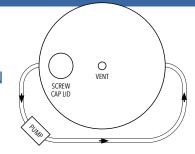

## **PRODUCT SHEET**

| DIAMETER          | 3700 MM |
|-------------------|---------|
| MANHOLE<br>HEIGHT | 2290 MM |
| HEIGHT            | 2630 MM |



# PRODUCT CODE: PTRNDU5500

## **5,500GAL/25,000L DUNDER TANK**

#### **FEATURES**

- Specific Gravity of 1.2
- Fully self supporting roof (no internal poles or frames)
- Manufactured from proven Australian standard materials (tested in the field for over 25 years)
- Manufactured in computerised ovens (not open flame)
- Ribbed side walls (extra strength)
- Thicker walls at base (supports pressure)
- Poly fused & welded fittings (stops fitting split)

TYPICAL RECIRCULATION SETUP



### FREE INCLUSIONS<sup>1</sup>





Stub Flange



\*Inclusions may change without notice, check with sales prior to ordering <sup>1</sup> Standard sizing of Butterfly Valve and Stub Flange 3", 4" and 6", other sizes available on request.

#### **COLOURS AVAILABLE**

Black

NB: Colours may vary due to screen and printer calibrations.







PRODUCT CODE:

**DESCRIPTION:** 5,500 GALLON / 25,000 LITRE DUNDER TANK

PTRNDU5500







<u>Details</u>

| Manufacturer's Name                   | Nu-Tank Pty Ltd |
|---------------------------------------|-----------------|
| Tank Capacity                         | 5500 Gallon     |
| Maximum Specific Gravity              | 1.45            |
| Maximum Design Service<br>Temperature | 23°c            |
| Standard                              | AS/NZ