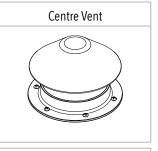

### FREE INCLUSIONS<sup>1</sup>

Stub Flange

\*Inclusions may change without notice, check with sales prior to ordering <sup>1</sup> Standard sizing of Butterfly Valve and Stub Flange 3", 4" and 6", other sizes available on request.