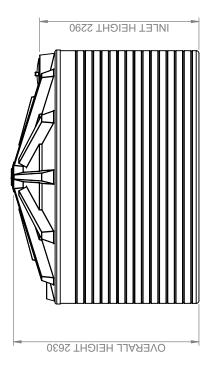

## **PRODUCT SHEET**

| DIAMETER          | 3700 MM |
|-------------------|---------|
| MANHOLE<br>HEIGHT | 2290 MM |
| HEIGHT            | 2630 MM |

## **5,500GAL/25,000L DUNDER TANK**