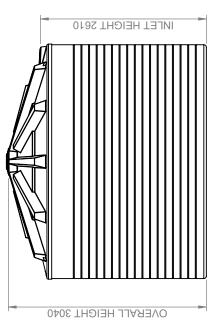

## **PRODUCT SHEET**

| DIAMETER          | 3700 MM |
|-------------------|---------|
| MANHOLE<br>HEIGHT | 2610 MM |
| HEIGHT            | 3040 MM |