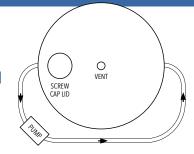

## **PRODUCT SHEET**

| DIAMETER          | 3700 MM |
|-------------------|---------|
| MANHOLE<br>HEIGHT | 2610 MM |
| HEIGHT            | 3040 MM |



# PRODUCT CODE: PTRNDU6200

## **6,200GAL/28,000L DUNDER TANK**

#### **FEATURES**

- Specific Gravity of 1.2
- Fully self supporting roof (no internal poles or frames)
- Manufactured from proven Australian standard materials (tested in the field for over 25 years)
- Manufactured in computerised ovens (not open flame)
- Ribbed side walls (extra strength)
- Thicker walls at base (supports pressure)
- Poly fused & welded fittings (stops fitting split)

TYPICAL RECIRCULATION SETUP



#### FREE INCLUSIONS<sup>1</sup>









\*Inclusions may change without notice, check with sales prior to ordering 1 Standard sizing of Butterfly Valve and Stub Flange 3", 4" and 6", other sizes available on request.

### **COLOURS AVAILABLE**

Black

NB: Colours may vary due to screen and printer calibrations.









PTRNDU6200

**DESCRIPTION:** 6,200 GALLON / 28,000L DUNDER TANK







<u>Details</u>

| Manufacturer's Name                   | Nu-Tank Pty Ltd |
|---------------------------------------|-----------------|
| Tank Capacity                         | 6200 Gallon     |
| Maximum Specific Gravity              | 1.45            |
| Maximum Design Service<br>Temperature | 23°c            |
| Standard                              | AS/NZS 4766     |