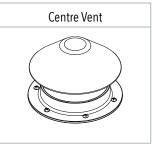

#### FREE INCLUSIONS<sup>1</sup>

\*Inclusions may change without notice, check with sales prior to ordering 1 Standard sizing of Butterfly Valve and Stub Flange 3", 4" and 6", other sizes available on request.