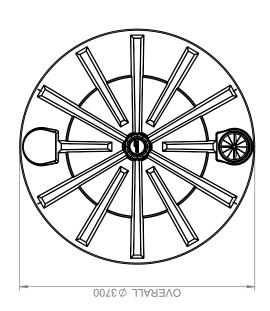

## **PRODUCT SHEET**

| DIAMETER          | 3700 MM |
|-------------------|---------|
| MANHOLE<br>HEIGHT | 2610 MM |
| HEIGHT            | 3040 MM |