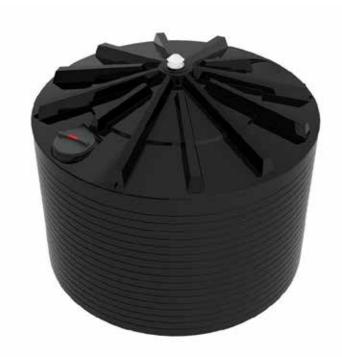

## **6,200GAL/28,000L DUNDER TANK**

#### **FEATURES**

- Specific Gravity of 1.2
- Fully self supporting roof (no internal poles or frames)
- Manufactured from proven Australian standard materials (tested in the field for over 25 years)
- Manufactured in computerised ovens (not open flame)
- Ribbed side walls (extra strength)
- Thicker walls at base (supports pressure)
- Poly fused & welded fittings (stops fitting split)

### **COLOURS AVAILABLE**

Black

NB: Colours may vary due to screen and printer calibrations.

PTRNDU6200

**DESCRIPTION:** 6,200 GALLON / 28,000L DUNDER TANK

<u>Details</u>

| Manufacturer's Name                   | Nu-Tank Pty Ltd |
|---------------------------------------|-----------------|
| Tank Capacity                         | 6200 Gallon     |
| Maximum Specific Gravity              | 1.45            |
| Maximum Design Service<br>Temperature | 23°c            |
| Standard                              | AS/NZS 4766     |