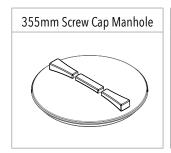

## **PRODUCT SHEET**

| DIAMETER          | 3700 MM |
|-------------------|---------|
| MANHOLE<br>HEIGHT | 2610 MM |
| HEIGHT            | 3040 MM |

#### FREE INCLUSIONS<sup>1</sup>

\*Inclusions may change without notice, check with sales prior to ordering 1 Standard sizing of Butterfly Valve and Stub Flange 3", 4" and 6", other sizes available on request.