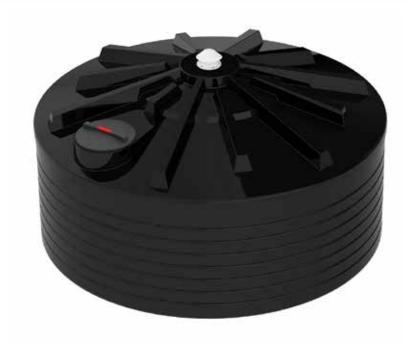

# **PRODUCT SHEET**

| DIAMETER        | 2500 MM |
|-----------------|---------|
| MAN HOLE HEIGHT | 1160 MM |
| OVERALL HEIGHT  | 1410 MM |

# 1,100GAL / 5,000L MOLASSES SQUAT TANK

### **COLOURS AVAILABLE**

Black

DESCRIPTION: 1,100GAL/5,000L SQ MOLASSES TANK

PTRNMO1100SQ

<u>Details</u>

| Manufacturer's Name                   | Nu-Tank Pty Ltd |
|---------------------------------------|-----------------|
| Tank Capacity                         | 1,100 Gallon    |
| Maximum Specific Gravity              | 2.0             |
| Maximum Design Service<br>Temperature | 23°c            |
| Standard                              | AS/NZS 4766     |
|                                       |                 |