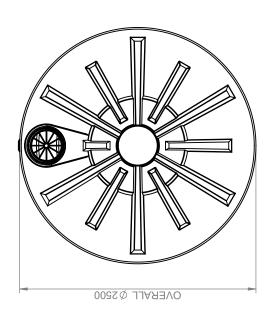

# **PRODUCT SHEET**

| DIAMETER        | 2500 MM |
|-----------------|---------|
| MAN HOLE HEIGHT | 1160 MM |
| OVERALL HEIGHT  | 1410 MM |