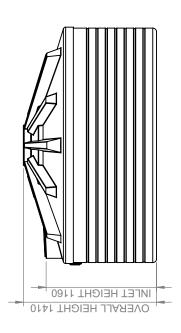

# **PRODUCT SHEET**

| DIAMETER        | 2500 MM |
|-----------------|---------|
| MAN HOLE HEIGHT | 1160 MM |
| OVERALL HEIGHT  | 1410 MM |