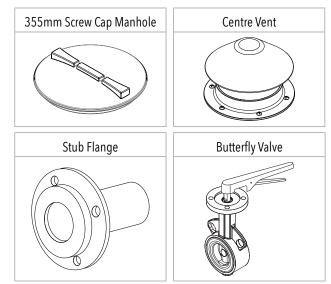

### FREE INCLUSIONS<sup>1</sup>

 $^{\rm 1}$  Standard sizing of Butterfly Valve and Stub Flange 3", 4" and 6", other sizes available on request

\*Inclusions may change without notice, check with sales prior to ordering