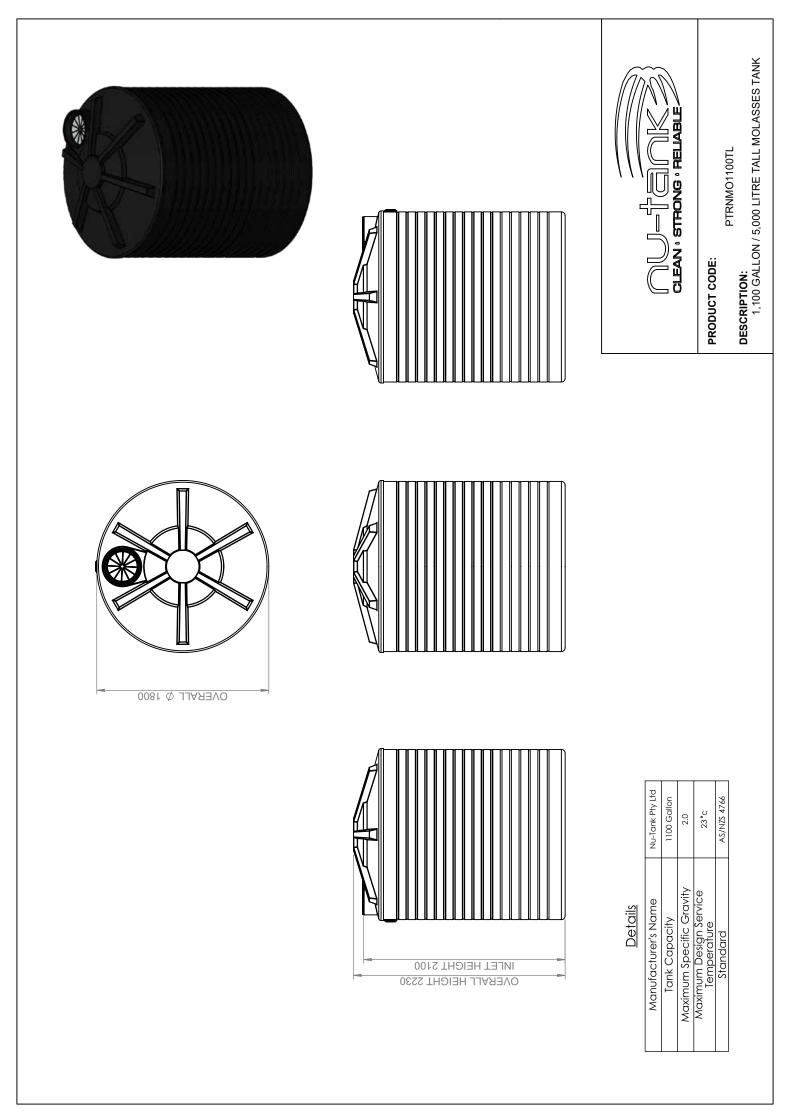

## **PRODUCT SHEET**

|                 | >>      |
|-----------------|---------|
| DIAMETER        | 1800 MM |
| MAN HOLE HEIGHT | 2100 MM |
| OVERALL HEIGHT  | 2230 MM |
|                 |         |

#### PRODUCT CODE: PTRNM01100TL

# 1,100GAL / 5,000L TALL MOLASSES TANK