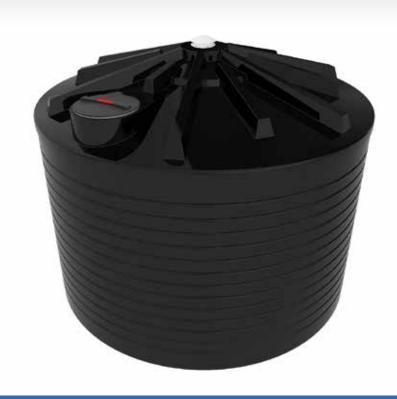

# 1,750GAL / 8,000L MOLASSES TANK

### FEATURES

- Specific Gravity of 1.6 (2.0 optional)
- Fully self supporting roof (no internal poles or frames)

2500 MM

1800 MM

2000 MM

- Manufactured from proven Australian standard materials (tested in the field for over 25 years)
- Manufactured in computerised ovens (not open flame)
- Ribbed side walls (extra strength)
- Thicker walls at base (supports pressure)
- Poly fused & welded fittings (stops fitting split)