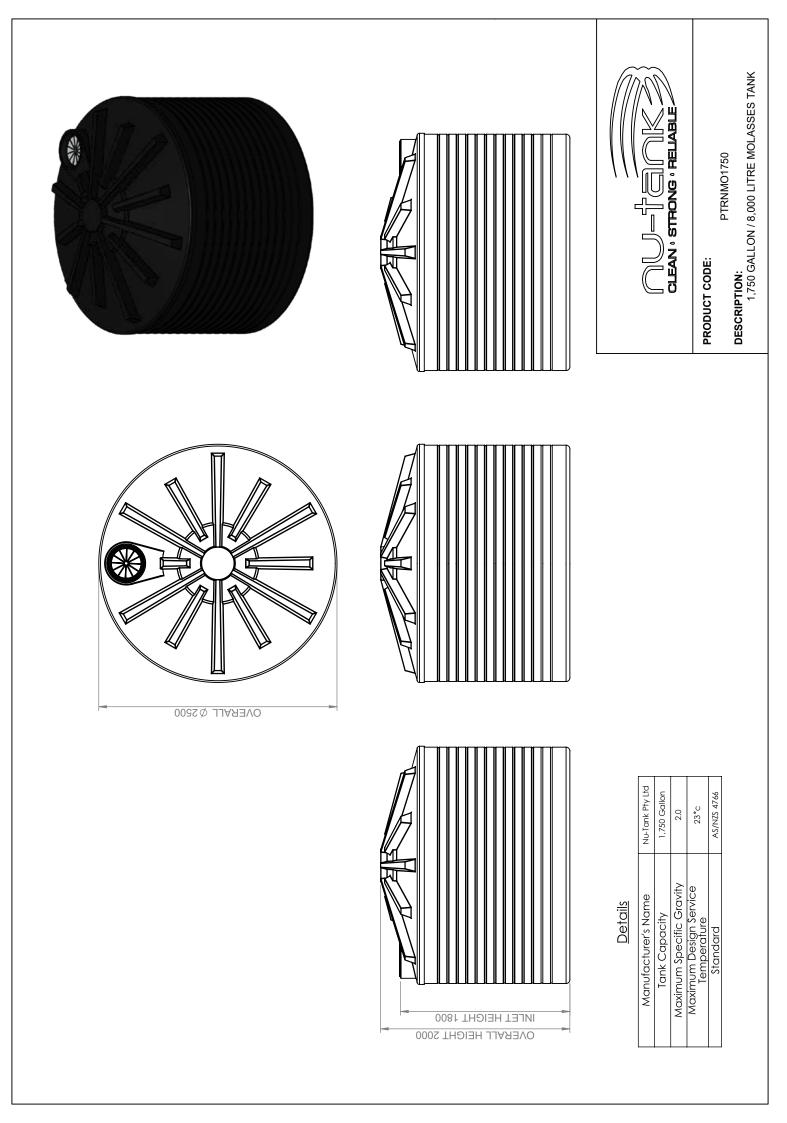

#### PRODUCT CODE: PTRNM01750

DIAMETER

MAN HOLE HEIGHT

**OVERALL HEIGHT** 

### FEATURES

- Specific Gravity of 1.6 (2.0 optional)
- Fully self supporting roof (no internal poles or frames)

2500 MM

1800 MM

2000 MM

- Manufactured from proven Australian standard materials (tested in the field for over 25 years)
- Manufactured in computerised ovens (not open flame)
- Ribbed side walls (extra strength)
- Thicker walls at base (supports pressure)
- Poly fused & welded fittings (stops fitting split)