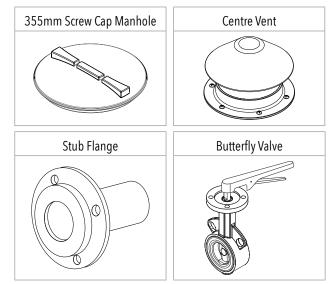

### FREE INCLUSIONS<sup>1</sup>

<sup>1</sup> Standard sizing of Butterfly Valve and Stub Flange 3", 4" and 6", other sizes available on request

\*Inclusions may change without notice, check with sales prior to ordering