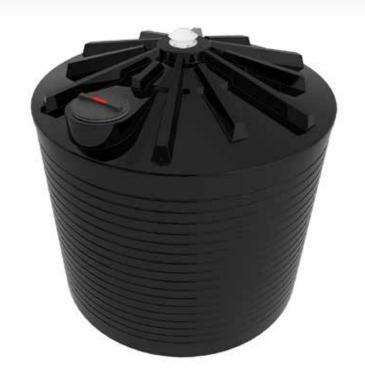

## **PRODUCT SHEET**

| DIAMETER        | 2500 MM |
|-----------------|---------|
| MAN HOLE HEIGHT | 2200 MM |
| OVERALL HEIGHT  | 2400 MM |

PRODUCT CODE: PTRNMO2200

# 2,200GAL / 10,000L MOLASSES TANK

### **FEATURES**

- Specific Gravity of 1.6 (2.0 optional)
- Fully self supporting roof (no internal poles or frames)
- Manufactured from proven Australian standard materials (tested in the field for over 25 years)
- Manufactured in computerised ovens (not open flame)
- Ribbed side walls (extra strength)
- Thicker walls at base (supports pressure)
- Poly fused & welded fittings (stops fitting split)