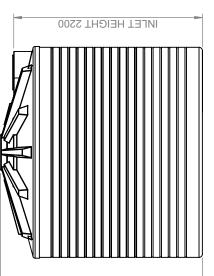

## **PRODUCT SHEET**

| DIAMETER        | 2500 MM |
|-----------------|---------|
| MAN HOLE HEIGHT | 2200 MM |
| OVERALL HEIGHT  | 2400 MM |

PRODUCT CODE: PTRNMO2200

# 2,200GAL / 10,000L MOLASSES TANK