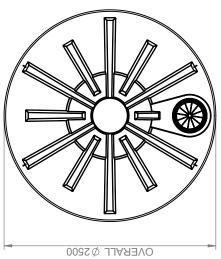

## **PRODUCT SHEET**

| DIAMETER        | 2500 MM |
|-----------------|---------|
| MAN HOLE HEIGHT | 2200 MM |
| OVERALL HEIGHT  | 2400 MM |

PRODUCT CODE: PTRNMO2200

# 2,200GAL / 10,000L MOLASSES TANK