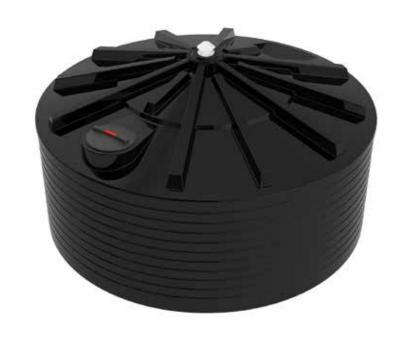

## 2,200GAL / 10,000L MOLASSES SQUAT TANK

## **PRODUCT SHEET**

| DIAMETER        | 3200 MM |  |
|-----------------|---------|--|
| MAN HOLE HEIGHT | 1400 MM |  |
| OVERALL HEIGHT  | 1690 MM |  |