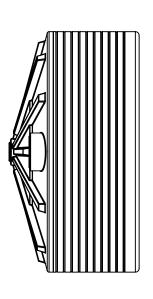

## **PRODUCT SHEET**

| DIAMETER        | 3200 MM |  |
|-----------------|---------|--|
| MAN HOLE HEIGHT | 1400 MM |  |
| OVERALL HEIGHT  | 1690 MM |  |