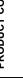

## **PRODUCT SHEET**

| DIAMETER        | 3200 MM |  |
|-----------------|---------|--|
| MAN HOLE HEIGHT | 1400 MM |  |
| OVERALL HEIGHT  | 1690 MM |  |