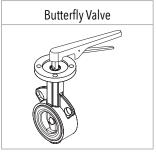

#### FREE INCLUSIONS<sup>1</sup>

- $^{\rm 1}$  Standard sizing of Butterfly Valve and Stub Flange 3", 4" and 6", other sizes available on request
- \*Inclusions may change without notice, check with sales prior to ordering