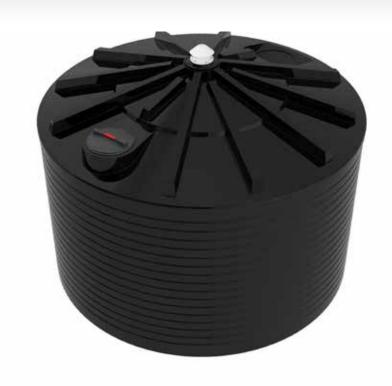

# **3,300GAL / 15,500L MOLASSES TANK**

## **FEATURES**

- Specific Gravity of 1.6 (2.0 optional)
- Fully self supporting roof (no internal poles or frames)
- Manufactured from proven Australian standard materials (tested in the field for over 25 years)
- Manufactured in computerised ovens (not open flame)
- Ribbed side walls (extra strength)
- Thicker walls at base (supports pressure)
- Poly fused & welded fittings (stops fitting split)