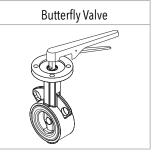

### FREE INCLUSIONS<sup>1</sup>

- $^{\rm 1}$  Standard sizing of Butterfly Valve and Stub Flange 3", 4" and 6", other sizes available on request
- \*Inclusions may change without notice, check with sales prior to ordering