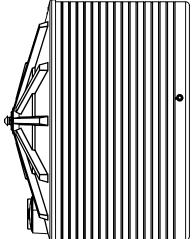

## **PRODUCT SHEET**

| DIAMETER        | 3200 MM |
|-----------------|---------|
| MAN HOLE HEIGHT | 2100 MM |
| OVERALL HEIGHT  | 2320 MM |

PRODUCT CODE: PTRNM03300

## **FEATURES**

- Specific Gravity of 1.6 (2.0 optional)
- Fully self supporting roof (no internal poles or frames)
- Manufactured from proven Australian standard materials (tested in the field for over 25 years)
- Manufactured in computerised ovens (not open flame)
- Ribbed side walls (extra strength)
- Thicker walls at base (supports pressure)
- Poly fused & welded fittings (stops fitting split)