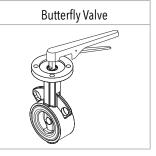

## FREE INCLUSIONS<sup>1</sup>

- $^{\rm 1}$  Standard sizing of Butterfly Valve and Stub Flange 3", 4" and 6", other sizes available on request
- \*Inclusions may change without notice, check with sales prior to ordering