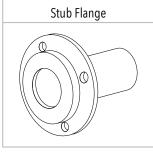

## FREE INCLUSIONS<sup>1</sup>

- $^{\rm 1}$  Standard sizing of Butterfly Valve and Stub Flange 3", 4" and 6", other sizes available on request
- \*Inclusions may change without notice, check with sales prior to ordering