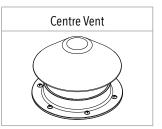

## FREE INCLUSIONS<sup>1</sup>

- $^{\rm 1}$  Standard sizing of Butterfly Valve and Stub Flange 3", 4" and 6", other sizes available on request
- \*Inclusions may change without notice, check with sales prior to ordering