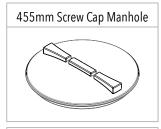

## FREE INCLUSIONS<sup>1</sup>

- $^{\rm 1}$  Standard sizing of Butterfly Valve and Stub Flange 3", 4" and 6", other sizes available on request
- \*Inclusions may change without notice, check with sales prior to ordering