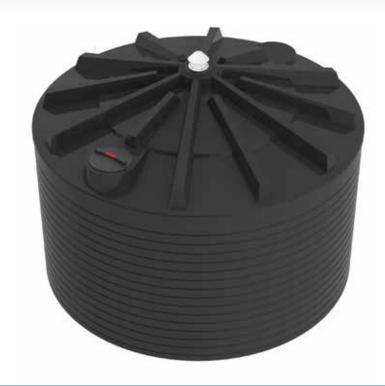

## **PRODUCT SHEET**

| DIAMETER        | 3700 MM |
|-----------------|---------|
| MAN HOLE HEIGHT | 2290 MM |
| OVERALL HEIGHT  | 2630 MM |

PRODUCT CODE: PTRNM05500

5,500GAL / 25,000L MOLASSES TANK

## **FEATURES**

- Specific Gravity of 1.6 (2.0 optional)
- Fully self supporting roof (no internal poles or frames)
- Manufactured from proven Australian standard materials (tested in the field for over 25 years)
- Manufactured in computerised ovens (not open flame)
- Ribbed side walls (extra strength)
- Thicker walls at base (supports pressure)
- Poly fused & welded fittings (stops fitting split)

## **COLOURS AVAILABLE**

Black

PRODUCT CODE:

**DESCRIPTION:** 5,500 GALLON / 25,000 LITRE MOLASSES TANK

PTRNMO5500

| $\sim$ | 1 |
|--------|---|
| ਨ      | ı |
| ⋍      | ı |
| Ψ      | ı |
| _)     |   |
|        |   |
|        |   |