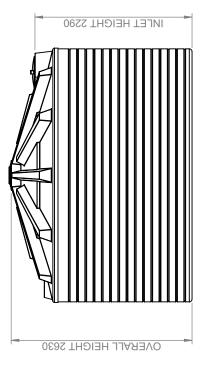

## **PRODUCT SHEET**

| DIAMETER        | 3700 MM |
|-----------------|---------|
| MAN HOLE HEIGHT | 2290 MM |
| OVERALL HEIGHT  | 2630 MM |

PRODUCT CODE: PTRNM05500

5,500GAL / 25,000L MOLASSES TANK