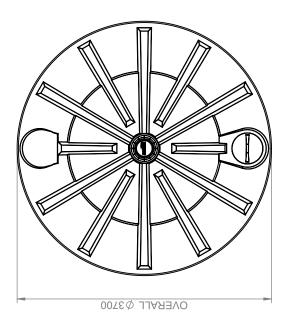

## **PRODUCT SHEET**

| DIAMETER        | 3700 MM |
|-----------------|---------|
| MAN HOLE HEIGHT | 2290 MM |
| OVERALL HEIGHT  | 2630 MM |

PRODUCT CODE: PTRNM05500

5,500GAL / 25,000L MOLASSES TANK