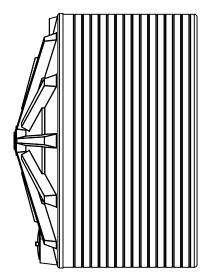

## **PRODUCT SHEET**

| DIAMETER        | 3700 MM |
|-----------------|---------|
| MAN HOLE HEIGHT | 2290 MM |
| OVERALL HEIGHT  | 2630 MM |

PRODUCT CODE: PTRNM05500

5,500GAL / 25,000L MOLASSES TANK

## **COLOURS AVAILABLE**

Black

PRODUCT CODE:

**DESCRIPTION:** 5,500 GALLON / 25,000 LITRE MOLASSES TANK

PTRNMO5500

| $\sim$ | 1 |
|--------|---|
| ਨ      | ı |
| ⋍      | ı |
| Ψ      | ı |
| _)     |   |
|        |   |
|        |   |