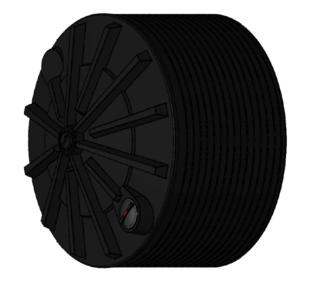

## **PRODUCT SHEET**

| DIAMETER        | 3700 MM |
|-----------------|---------|
| MAN HOLE HEIGHT | 2290 MM |
| OVERALL HEIGHT  | 2630 MM |

PRODUCT CODE: PTRNM05500

5,500GAL / 25,000L MOLASSES TANK

## **COLOURS AVAILABLE**

Black

PRODUCT CODE:

**DESCRIPTION:** 5,500 GALLON / 25,000 LITRE MOLASSES TANK

PTRNMO5500

| $\sim$ | 1 |
|--------|---|
| ਨ      | ı |
| ⋍      | ı |
| Ψ      | ı |
| _)     |   |
|        |   |
|        |   |