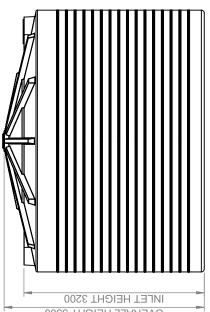

DESCRIPTION: 10,200 GAL / 45,995 L WATER TANK

PTRNWA10200

| OVERALL Ø4500 |
|---------------|

|   | c | 2 |
|---|---|---|
| • | 7 | 7 |
|   | 4 | _ |
|   | d | ) |
| 1 | _ | ٦ |

| ١ |                                       |                 |
|---|---------------------------------------|-----------------|
|   | Manufacturer's Name                   | Nu-Tank Pty Ltd |
|   | Tank Capacity                         | 10,200 Gallon   |
|   | Maximum Specific Gravity              | 1.0             |
|   | Maximum Design Service<br>Temperature | 23°c            |
|   | Standard                              | AS/NZS 4766     |

| INLET HEIGHT 3200   |  |
|---------------------|--|
| OVERALL HEIGHT 3500 |  |
|                     |  |