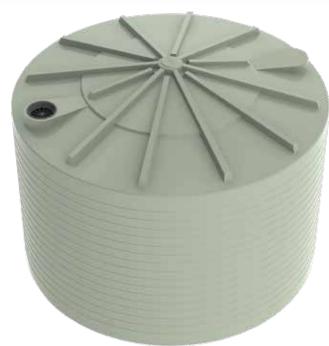

# **PRODUCT SHEET**

| DIAMETER       | 4500 MM |
|----------------|---------|
| INLET HEIGHT   | 3200 MM |
| OVERALL HEIGHT | 3500 MM |

Tank as seen in Mist Green

# 10,200GAL /45,995L WATER TANK