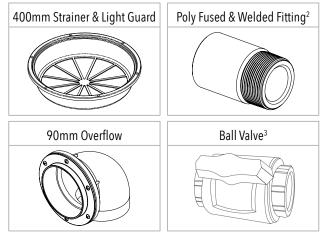

### FREE INCLUSIONS<sup>1</sup>

- <sup>1</sup>Additional fittings are available on request
- <sup>2</sup> Poly Fused & Welded Fitting sizes are available in 1", 1.5" and 2"
- <sup>3</sup>Ball Valve sizes are available in 1", 1.5" and 2"
- \*Inclusions may change without notice, check with sales prior to ordering