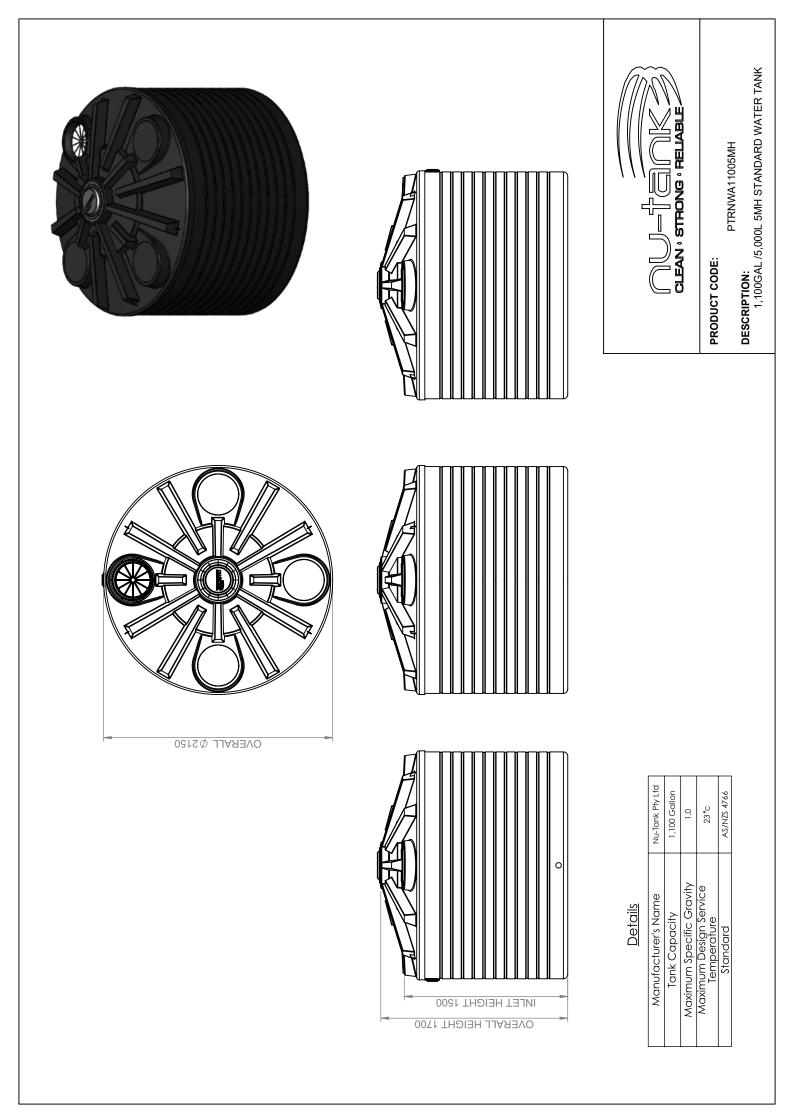

#### PRODUCT CODE: PTRNWA11005MH

DIAMETER

**INLET HEIGHT** 

**OVERALL HEIGHT** 

# 1,100GAL /5,000L 5MH STANDARD WATER TANK