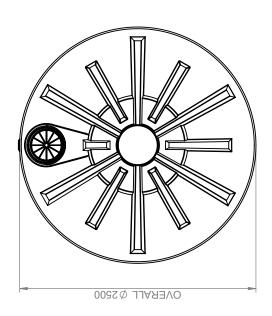

# **PRODUCT SHEET**

| DIAMETER       | 2500 MM |
|----------------|---------|
| INLET HEIGHT   | 1160 MM |
| OVERALL HEIGHT | 1410 MM |

Tank as seen in Birch Grey