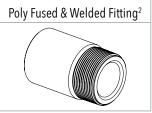

## **FEATURES**

- Fully self supporting roof (no internal poles or frames)
- Manufactured from proven UV stabilised Australian standard materials (tested in the field for over 25 years)
- Manufactured in computerised ovens (not open flame)
- Ribbed sidewall (extra strength)
- Thicker walls at base (supports pressure)
- Poly fused & welded fittings (stops fitting split)

### FREE INCLUSIONS<sup>1</sup>

- <sup>1</sup>Additional fittings are available on request
- <sup>2</sup> Poly Fused & Welded Fitting sizes are available in 1", 1.5" and 2"
- <sup>3</sup> Ball Valve sizes are available in 1", 1.5" and 2"
- \*Inclusions may change without notice, check with sales prior to ordering