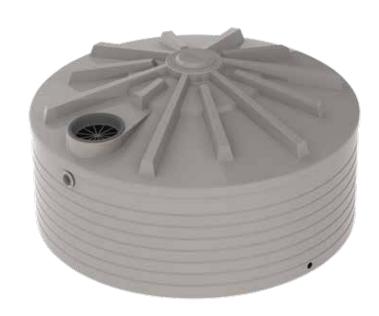

# **PRODUCT SHEET**

| DIAMETER       | 2500 MM |
|----------------|---------|
| INLET HEIGHT   | 1160 MM |
| OVERALL HEIGHT | 1410 MM |

Tank as seen in Birch Grey

# 1,100GAL /5,000L SQUAT WATER TANK