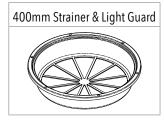

### FREE INCLUSIONS<sup>1</sup>

- <sup>1</sup>Additional fittings are available on request
- <sup>2</sup> Poly Fused & Welded Fitting sizes are available in 1", 1.5" and 2"
- <sup>3</sup> Ball Valve sizes are available in 1", 1.5" and 2"
- \*Inclusions may change without notice, check with sales prior to ordering