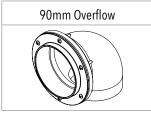

### FREE INCLUSIONS<sup>1</sup>

- <sup>1</sup>Additional fittings are available on request
- <sup>2</sup> Poly Fused & Welded Fitting sizes are available in 1", 1.5" and 2"
- <sup>3</sup> Ball Valve sizes are available in 1", 1.5" and 2"
- \*Inclusions may change without notice, check with sales prior to ordering