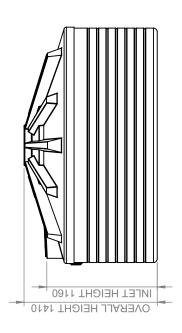

# **PRODUCT SHEET**

| DIAMETER       | 2500 MM |
|----------------|---------|
| INLET HEIGHT   | 1160 MM |
| OVERALL HEIGHT | 1410 MM |

Tank as seen in Birch Grey