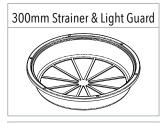

### FREE INCLUSIONS<sup>1</sup>

- <sup>1</sup>Additional fittings are available on request
- <sup>2</sup> Poly Fused & Welded Fitting sizes are available in 1", 1.5" and 2"
- <sup>3</sup> Ball Valve sizes are available in 1", 1.5" and 2"
- \*Inclusions may change without notice, check with sales prior to ordering