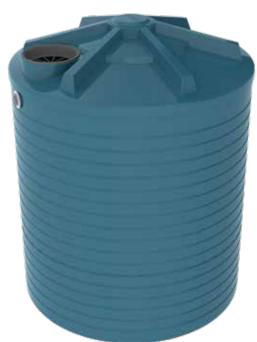

# **PRODUCT SHEET**

| DIAMETER       | 1800 MM |
|----------------|---------|
| INLET HEIGHT   | 2100 MM |
| OVERALL HEIGHT | 2230 MM |

Tank as seen in Mountain Blue

# 1,100GAL /5,000L TALL WATER TANK