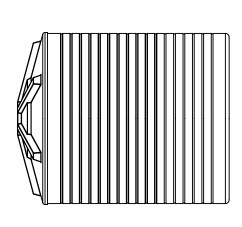

# **PRODUCT SHEET**

| DIAMETER       | 1800 MM |
|----------------|---------|
| INLET HEIGHT   | 2100 MM |
| OVERALL HEIGHT | 2230 MM |

Tank as seen in Mountain Blue

# 1,100GAL /5,000L TALL WATER TANK

Standard

PRODUCT CODE:

PTRNWA1100TL

**DESCRIPTION:** 1,100 GALLON / 5,000 LITRE TALL WATER TANK