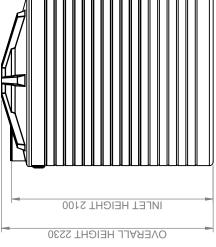

# **PRODUCT SHEET**

| DIAMETER       | 1800 MM |
|----------------|---------|
| INLET HEIGHT   | 2100 MM |
| OVERALL HEIGHT | 2230 MM |

Tank as seen in Mountain Blue