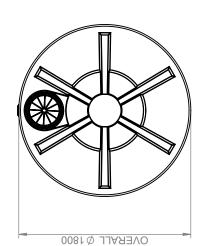

# **PRODUCT SHEET**

| DIAMETER       | 1800 MM |
|----------------|---------|
| INLET HEIGHT   | 2100 MM |
| OVERALL HEIGHT | 2230 MM |

Tank as seen in Mountain Blue