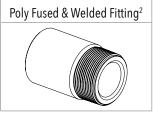

## **FEATURES**

- Fully self supporting roof (no internal poles or frames)
- Manufactured from proven UV stabilised Australian standard materials (tested in the field for over 25 years)
- Manufactured in computerised ovens (not open flame)
- Ribbed sidewall (extra strength)
- Thicker walls at base (supports pressure)
- Poly fused & welded fittings (stops fitting split)

### FREE INCLUSIONS<sup>1</sup>

- <sup>1</sup>Additional fittings are available on request
- <sup>2</sup> Poly Fused & Welded Fitting sizes are available in 1", 1.5" and 2"
- <sup>3</sup> Ball Valve sizes are available in 1", 1.5" and 2"
- \*Inclusions may change without notice, check with sales prior to ordering