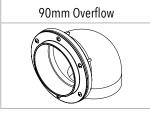

### FREE INCLUSIONS<sup>1</sup>

- <sup>1</sup>Additional fittings are available on request
- <sup>2</sup> Poly Fused & Welded Fitting sizes are available in 1", 1.5" and 2"
- <sup>3</sup> Ball Valve sizes are available in 1", 1.5" and 2"
- \*Inclusions may change without notice, check with sales prior to ordering