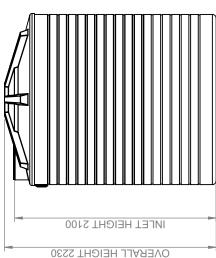

# **PRODUCT SHEET**

| DIAMETER       | 1800 MM |
|----------------|---------|
| INLET HEIGHT   | 2100 MM |
| OVERALL HEIGHT | 2230 MM |

Tank as seen in Mountain Blue