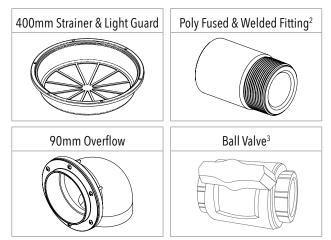

#### FREE INCLUSIONS<sup>1</sup>

<sup>1</sup>Additional fittings are available on request

- <sup>2</sup> Poly Fused & Welded Fitting sizes are available in 1", 1.5" and 2"
- $^{\rm 3}\,Ball$  Valve sizes are available in 1", 1.5" and 2"
- \*Inclusions may change without notice, check with sales prior to ordering