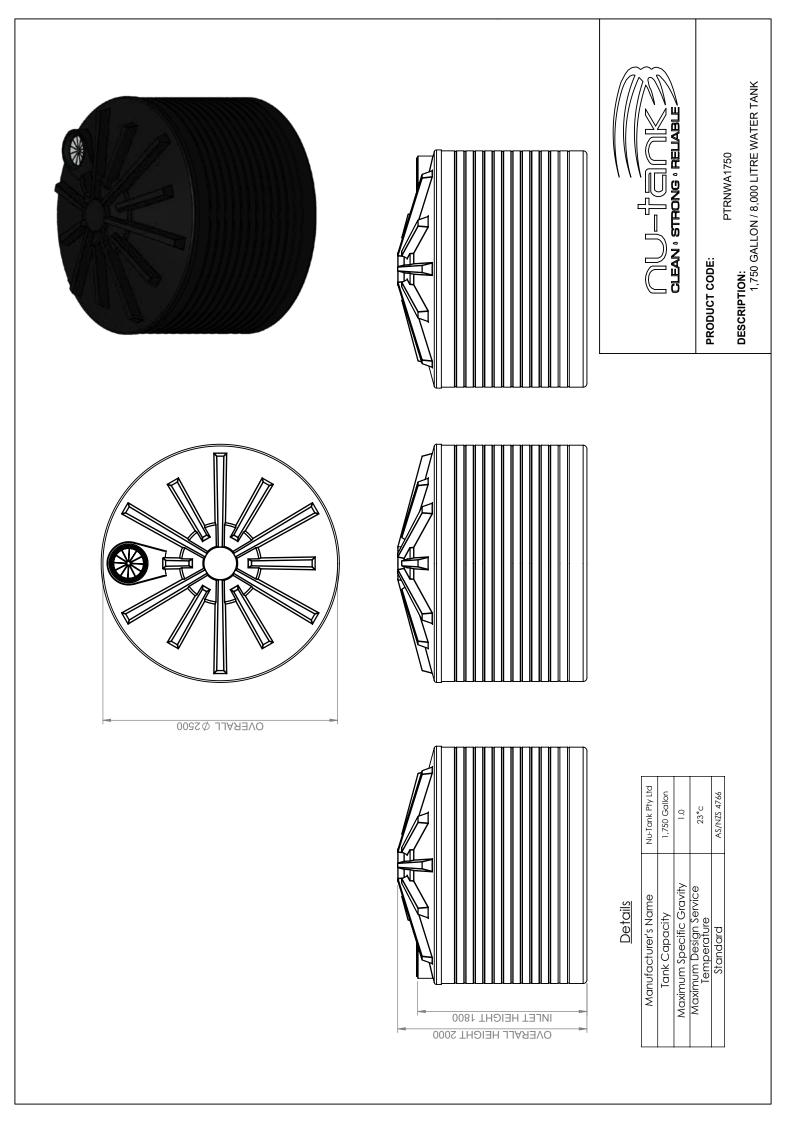

# **PRODUCT SHEET**

| DIAMETER       | 2500 MM |
|----------------|---------|
| INLET HEIGHT   | 1800 MM |
| OVERALL HEIGHT | 2000 MM |
|                |         |

### PRODUCT CODE: PTRNWA1750

Tank as seen in Mist Green

# 1,750GAL /8,000L WATER TANK