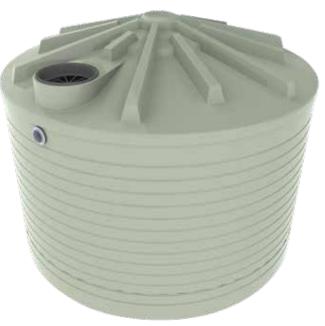

### PRODUCT CODE: PTRNWA1750

Tank as seen in Mist Green

# 1,750GAL /8,000L WATER TANK