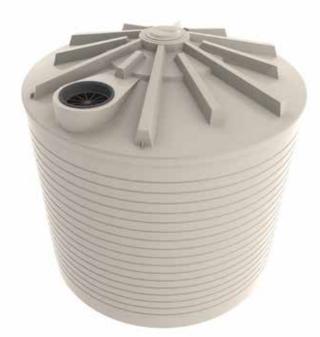

# **PRODUCT SHEET**

| DIAMETER       | 2500 MM |
|----------------|---------|
| INLET HEIGHT   | 2200 MM |
| OVERALL HEIGHT | 2380 MM |

Tank as seen in Birch Grey

## 2,200GAL /10,000L WATER TANK