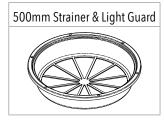

#### FREE INCLUSIONS<sup>1</sup>

- <sup>1</sup> Additional fittings are available on request
- <sup>2</sup> Poly Fused & Welded Fitting sizes are available in 1", 1.5" and 2"
- $^3$  Ball Valve sizes are available in 1", 1.5" and 2"
- \*Inclusions may change without notice, check with sales prior to ordering