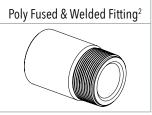

## **FEATURES**

- Fully self supporting roof (no internal poles or frames)
- Manufactured from proven UV stabilised Australian standard materials (tested in the field for over 25 years)
- Manufactured in computerised ovens (not open flame)
- Ribbed sidewall (extra strength)
- Thicker walls at base (supports pressure)
- Poly fused & welded fittings (stops fitting split)

#### FREE INCLUSIONS<sup>1</sup>

- <sup>1</sup> Additional fittings are available on request
- <sup>2</sup> Poly Fused & Welded Fitting sizes are available in 1", 1.5" and 2"
- $^3$  Ball Valve sizes are available in 1", 1.5" and 2"
- \*Inclusions may change without notice, check with sales prior to ordering