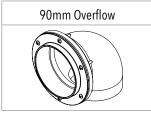

#### FREE INCLUSIONS<sup>1</sup>

- <sup>1</sup> Additional fittings are available on request
- <sup>2</sup> Poly Fused & Welded Fitting sizes are available in 1", 1.5" and 2"
- $^3$  Ball Valve sizes are available in 1", 1.5" and 2"
- \*Inclusions may change without notice, check with sales prior to ordering