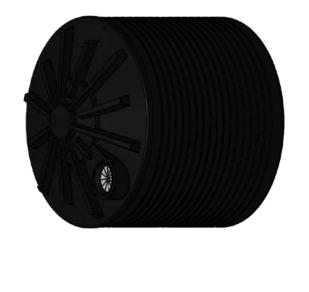

# **PRODUCT SHEET**

| DIAMETER       | 2500 MM |
|----------------|---------|
| INLET HEIGHT   | 2200 MM |
| OVERALL HEIGHT | 2380 MM |

Tank as seen in Birch Grey

## 2,200GAL /10,000L WATER TANK