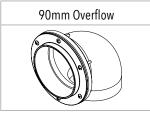

### FREE INCLUSIONS<sup>1</sup>

- <sup>1</sup>Additional fittings are available on request
- <sup>2</sup> Poly Fused & Welded Fitting sizes are available in 1", 1.5" and 2"
- <sup>3</sup> Ball Valve sizes are available in 1", 1.5" and 2"
- \*Inclusions may change without notice, check with sales prior to ordering