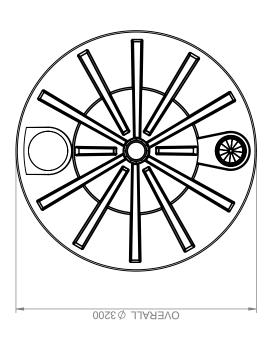

## **PRODUCT SHEET**

| DIAMETER       | 3200 MM |
|----------------|---------|
| INLET HEIGHT   | 1400 MM |
| OVERALL HEIGHT | 1690 MM |

Tank as seen in Slate Grey

DESCRIPTION:
2,200GAL /10,000L SQ WATER TANK

PTRNWA2200SQ

|    | INLET HEIGHT 1400 |       |        |       | VI |
|----|-------------------|-------|--------|-------|----|
|    |                   |       |        |       |    |
| 06 | 91 TH             | ובוטו | -1 II⊽ | /\EB' | Ü  |