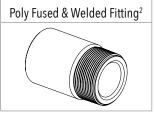

## **FEATURES**

- Fully self supporting roof (no internal poles or frames)
- Manufactured from proven UV stabilised Australian standard materials (tested in the field for over 25 years)
- Manufactured in computerised ovens (not open flame)
- Ribbed sidewall (extra strength)
- Thicker walls at base (supports pressure)
- Poly fused & welded fittings (stops fitting split)

### FREE INCLUSIONS<sup>1</sup>

- <sup>1</sup>Additional fittings are available on request
- <sup>2</sup> Poly Fused & Welded Fitting sizes are available in 1", 1.5" and 2"
- <sup>3</sup> Ball Valve sizes are available in 1", 1.5" and 2"
- \*Inclusions may change without notice, check with sales prior to ordering