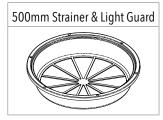

### FREE INCLUSIONS<sup>1</sup>

- <sup>1</sup>Additional fittings are available on request
- <sup>2</sup> Poly Fused & Welded Fitting sizes are available in 1", 1.5" and 2"
- <sup>3</sup> Ball Valve sizes are available in 1", 1.5" and 2"
- \*Inclusions may change without notice, check with sales prior to ordering