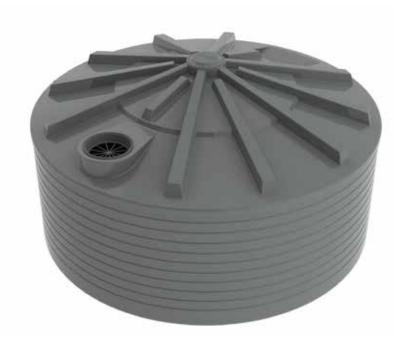

## **PRODUCT SHEET**

| DIAMETER       | 3200 MM |
|----------------|---------|
| INLET HEIGHT   | 1400 MM |
| OVERALL HEIGHT | 1690 MM |

Tank as seen in Slate Grey

# 2,200GAL /10,000L SQUAT WATER TANK

## **FEATURES**

- Fully self supporting roof (no internal poles or frames)
- Manufactured from proven UV stabilised Australian standard materials (tested in the field for over 25 years)
- Manufactured in computerised ovens (not open flame)
- Ribbed sidewall (extra strength)
- Thicker walls at base (supports pressure)
- Poly fused & welded fittings (stops fitting split)