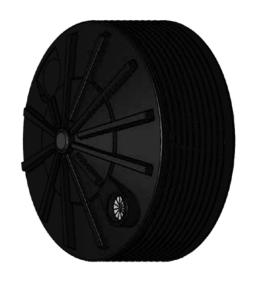

## **PRODUCT SHEET**

| DIAMETER       | 3200 MM |
|----------------|---------|
| INLET HEIGHT   | 1400 MM |
| OVERALL HEIGHT | 1690 MM |

Tank as seen in Slate Grey

# 2,200GAL /10,000L SQUAT WATER TANK

DESCRIPTION:
2,200GAL /10,000L SQ WATER TANK

PTRNWA2200SQ

|    | INLET HEIGHT 1400 |       |        |       | VI |
|----|-------------------|-------|--------|-------|----|
|    |                   |       |        |       |    |
| 06 | 91 TH             | ובוטו | -1 II⊽ | /\EB' | Ü  |