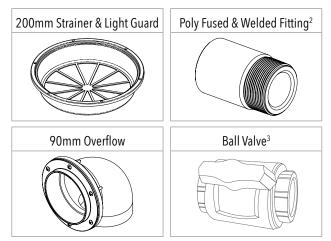

### FREE INCLUSIONS<sup>1</sup>

<sup>1</sup>Additional fittings are available on request

- <sup>2</sup> Poly Fused & Welded Fitting sizes are available in 1", 1.5" and 2"
- $^3$  Ball Valve sizes are available in 1", 1.5" and 2"
- \*Inclusions may change without notice, check with sales prior to ordering