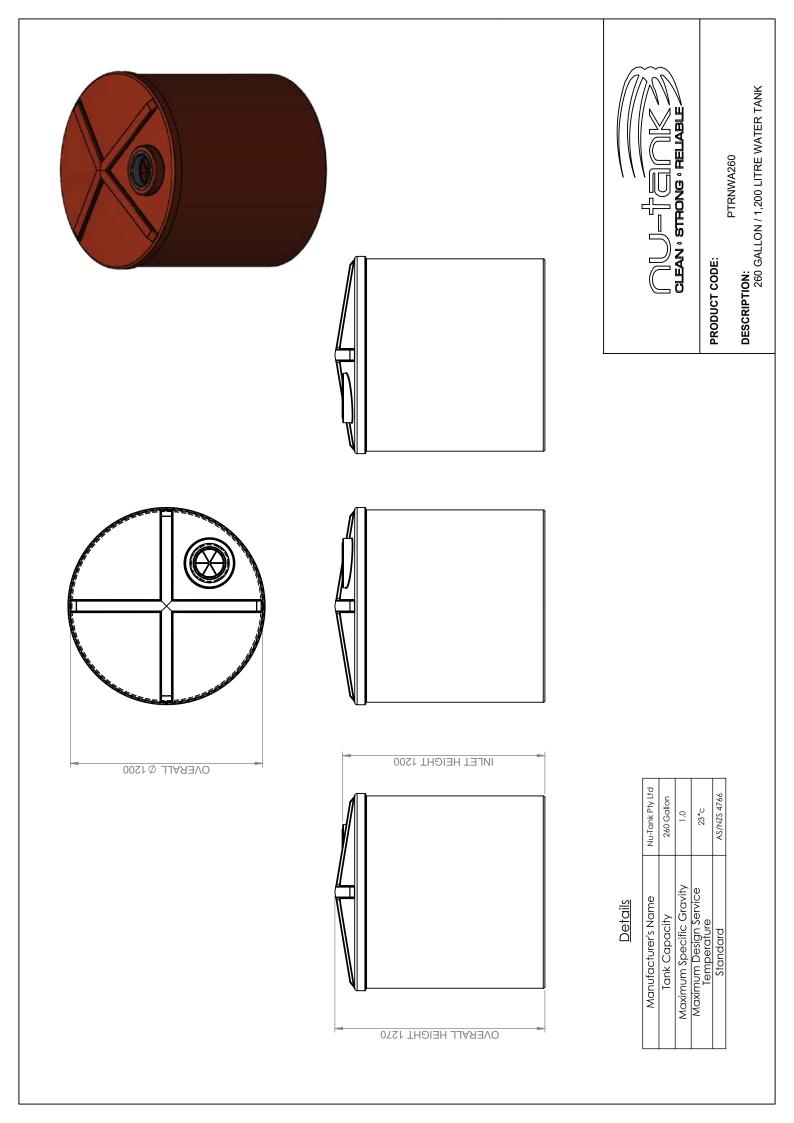

## **PRODUCT SHEET**

|                | $\sim$ $\times$ $^{\sim}$ |   |
|----------------|---------------------------|---|
| DIAMETER       | 1200 MM                   |   |
| INLET HEIGHT   | 1200 MM                   |   |
| OVERALL HEIGHT | 1270MM                    | / |
|                |                           |   |

### PRODUCT CODE: PTRNWA260

# 260GAL /1,200L WATER TANK