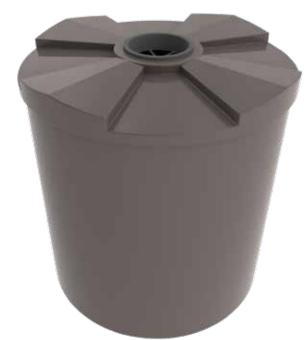

## **PRODUCT SHEET**

| DIAMETER     | 1250 MM |
|--------------|---------|
| INLET HEIGHT | 1310 MM |
|              | × /     |

Tank as seen in Monument

# 330GAL /1,500L WATER TANK