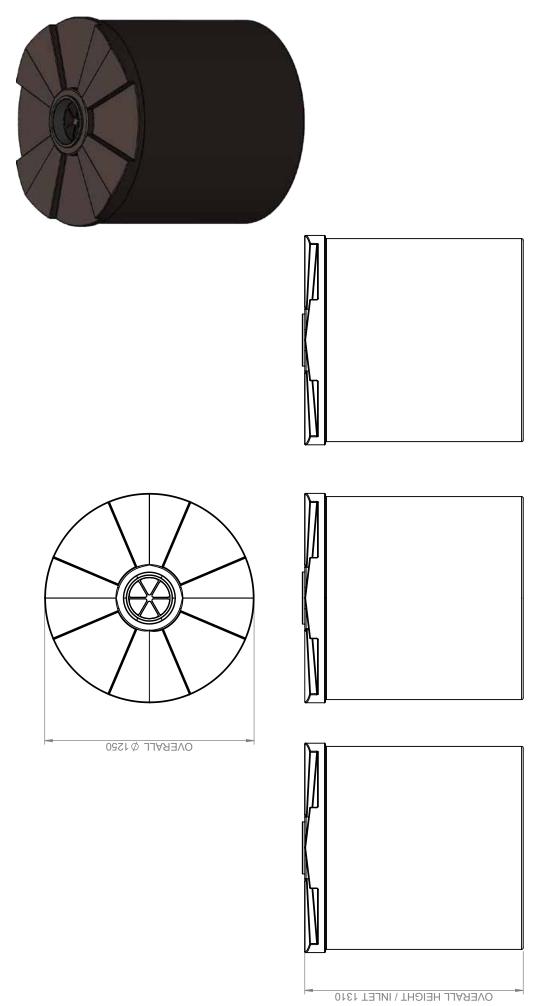

## **PRODUCT SHEET**

| DIAMETER     | 1250 MM |
|--------------|---------|
| INLET HEIGHT | 1310 MM |
|              | × /     |

Tank as seen in Monument

# PRODUCT CODE: PTRNWA330

# 330GAL /1,500L WATER TANK