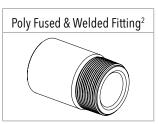

## **FEATURES**

- Fully self supporting roof (no internal poles or frames)
- Manufactured from proven UV stabilised Australian standard materials (tested in the field for over 25 years)
- Manufactured in computerised ovens (not open flame)
- Thicker walls at base (supports pressure)
- Poly fused & welded fittings (stops fitting split)

#### FREE INCLUSIONS<sup>1</sup>

- <sup>1</sup>Additional fittings are available on request
- <sup>2</sup> Poly Fused & Welded Fitting sizes are available in 1", 1.5" and 2"
- <sup>3</sup> Ball Valve sizes are available in 1", 1.5" and 2"
- \*Inclusions may change without notice, check with sales prior to ordering