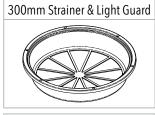

#### FREE INCLUSIONS<sup>1</sup>

- <sup>1</sup>Additional fittings are available on request
- <sup>2</sup> Poly Fused & Welded Fitting sizes are available in 1", 1.5" and 2"
- <sup>3</sup> Ball Valve sizes are available in 1", 1.5" and 2"
- \*Inclusions may change without notice, check with sales prior to ordering