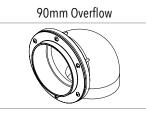

#### FREE INCLUSIONS<sup>1</sup>

- <sup>1</sup>Additional fittings are available on request
- <sup>2</sup> Poly Fused & Welded Fitting sizes are available in 1", 1.5" and 2"
- <sup>3</sup> Ball Valve sizes are available in 1", 1.5" and 2"
- \*Inclusions may change without notice, check with sales prior to ordering