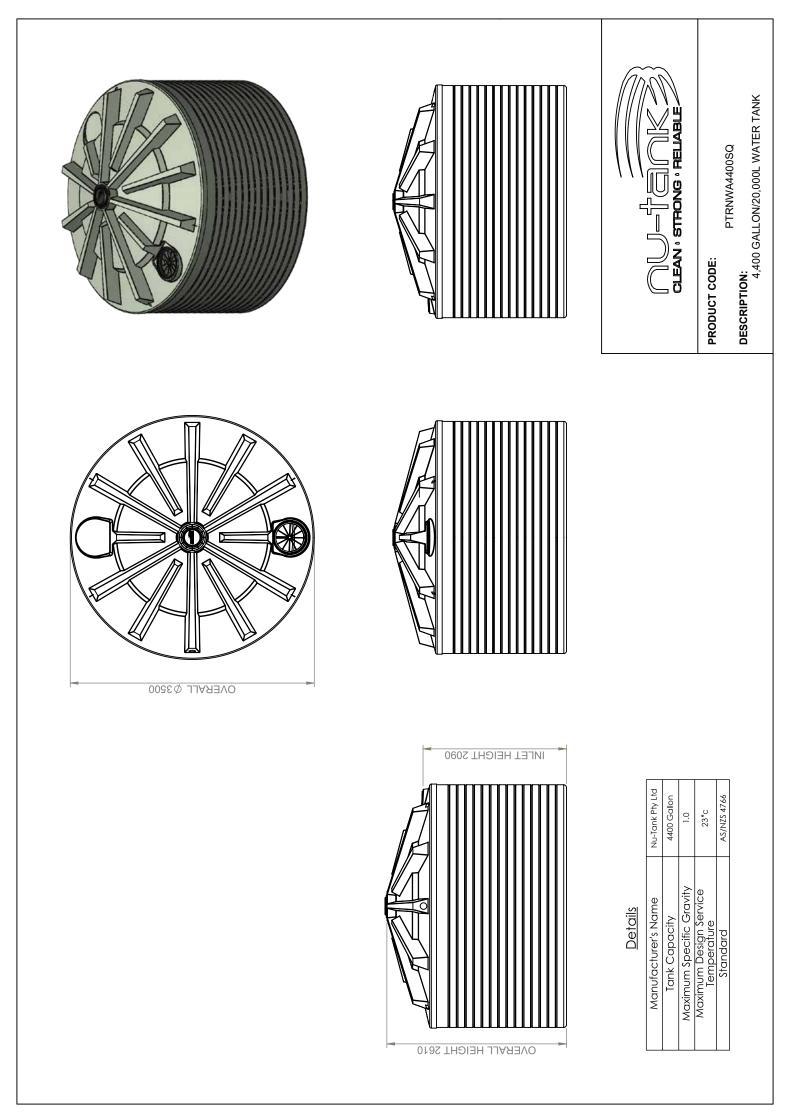

## PRODUCT CODE: PTRNWA4400SQ

DIAMETER

**INLET HEIGHT** 

**OVERALL HEIGHT** 

# 4,400GAL /20,000L WATER TANK

## **FEATURES**

• Fully self supporting roof (no internal poles or frames)

3500 MM

2090 MM 2610 MM

- Manufactured from proven UV stabilised Australian standard materials (tested in the field for over 25 years)
- Manufactured in computerised ovens (not open flame)
- Ribbed sidewall (extra strength)
- Thicker walls at base (supports pressure)
- Poly fused & welded fittings (stops fitting split)