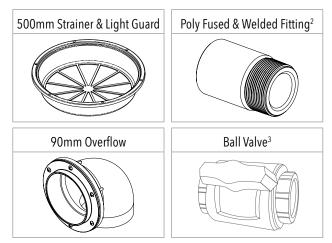

### FREE INCLUSIONS<sup>1</sup>

<sup>1</sup>Additional fittings are available on request

- <sup>2</sup> Poly Fused & Welded Fitting sizes are available in 1", 1.5" and 2"
- $^3$  Ball Valve sizes are available in 1", 1.5" and 2"
- \*Inclusions may change without notice, check with sales prior to ordering