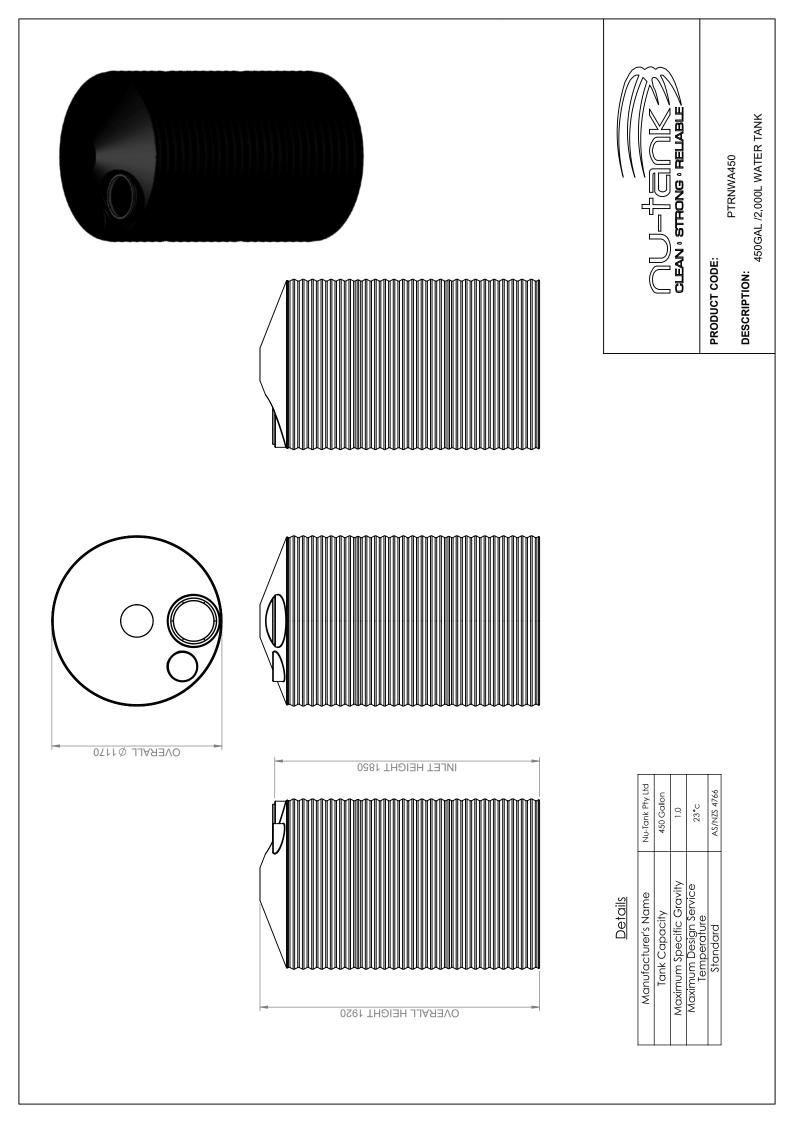

# **PRODUCT SHEET**

|                | $\sim$  |
|----------------|---------|
| DIAMETER       | 1170 MM |
| INLET HEIGHT   | 1850 MM |
| OVERALL HEIGHT | 1920 MM |
|                | /       |

#### PRODUCT CODE: PTRNWA450

# 450GAL /2,000L WATER TANK