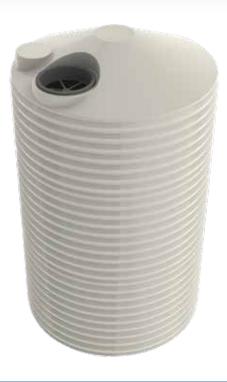

### 1300 36 11 10 www.nutank.com.au sales@nutank.com.au

# **PRODUCT SHEET**

|                | $\sim$  |
|----------------|---------|
| DIAMETER       | 1170 MM |
| INLET HEIGHT   | 1850 MM |
| OVERALL HEIGHT | 1920 MM |
|                | /       |



#### Tank as seen in Merino

#### PRODUCT CODE: PTRNWA450

# 450GAL /2,000L WATER TANK

### **FEATURES**

- Fully self supporting roof (no internal poles or frames)
- Manufactured from proven UV stabilised Australian standard materials (tested in the field for over 25 years)
- Manufactured in computerised ovens (not open flame)
- Ribbed sidewall (extra strength)
- Thicker walls at base (supports pressure)
- Poly fused & welded fittings (stops fitting split)

#### FREE INCLUSIONS<sup>1</sup>



<sup>1</sup>Additional fittings are available on request

- <sup>2</sup> Poly Fused & Welded Fitting sizes are available in 1", 1.5" and 2"
- $^3$  Ball Valve sizes are available in 1", 1.5" and 2"
- \*Inclusions may change without notice, check with sales prior to ordering

| CB Surf Mist