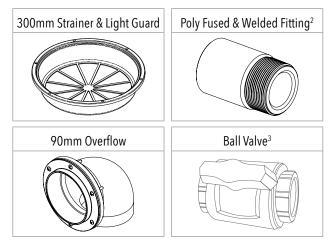

#### FREE INCLUSIONS<sup>1</sup>

<sup>1</sup>Additional fittings are available on request

- <sup>2</sup> Poly Fused & Welded Fitting sizes are available in 1", 1.5" and 2"
- $^3$  Ball Valve sizes are available in 1", 1.5" and 2"
- \*Inclusions may change without notice, check with sales prior to ordering