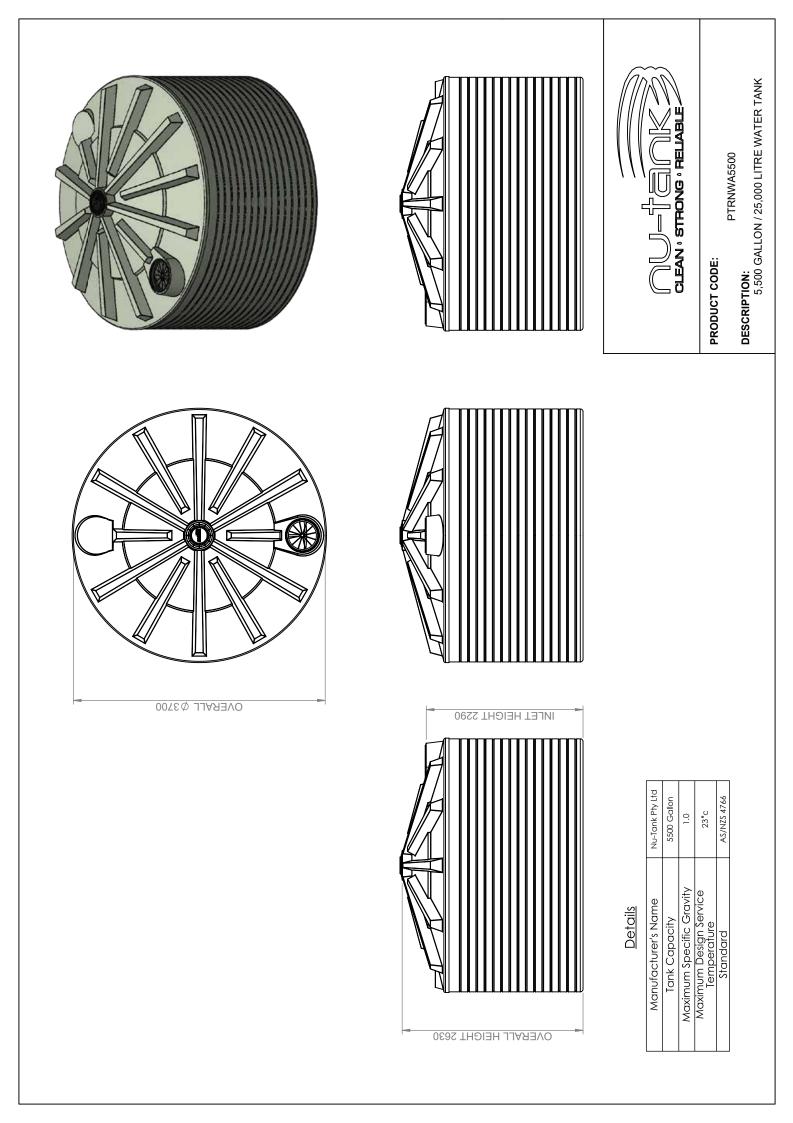

## **PRODUCT SHEET**

|                | <u> </u> |        |
|----------------|----------|--------|
| DIAMETER       | 3700 MM  | 7      |
| INLET HEIGHT   | 2290 MM  |        |
| OVERALL HEIGHT | 2630 MM  | 7      |
|                |          | $\leq$ |

PRODUCT CODE: PTRNWA5500 Tank as seen in Heritage Green

# 5,500GAL /25,000L WATER TANK