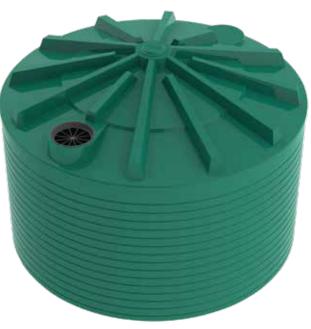

PRODUCT CODE: PTRNWA5500 Tank as seen in Heritage Green

# 5,500GAL /25,000L WATER TANK