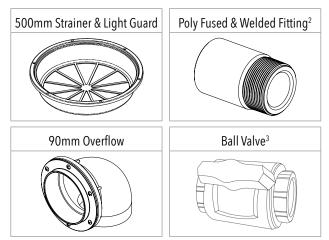

#### FREE INCLUSIONS<sup>1</sup>

<sup>1</sup>Additional fittings are available on request

- <sup>2</sup> Poly Fused & Welded Fitting sizes are available in 1", 1.5" and 2"
- $^3\,Ball$  Valve sizes are available in 1", 1.5" and 2"
- \*Inclusions may change without notice, check with sales prior to ordering