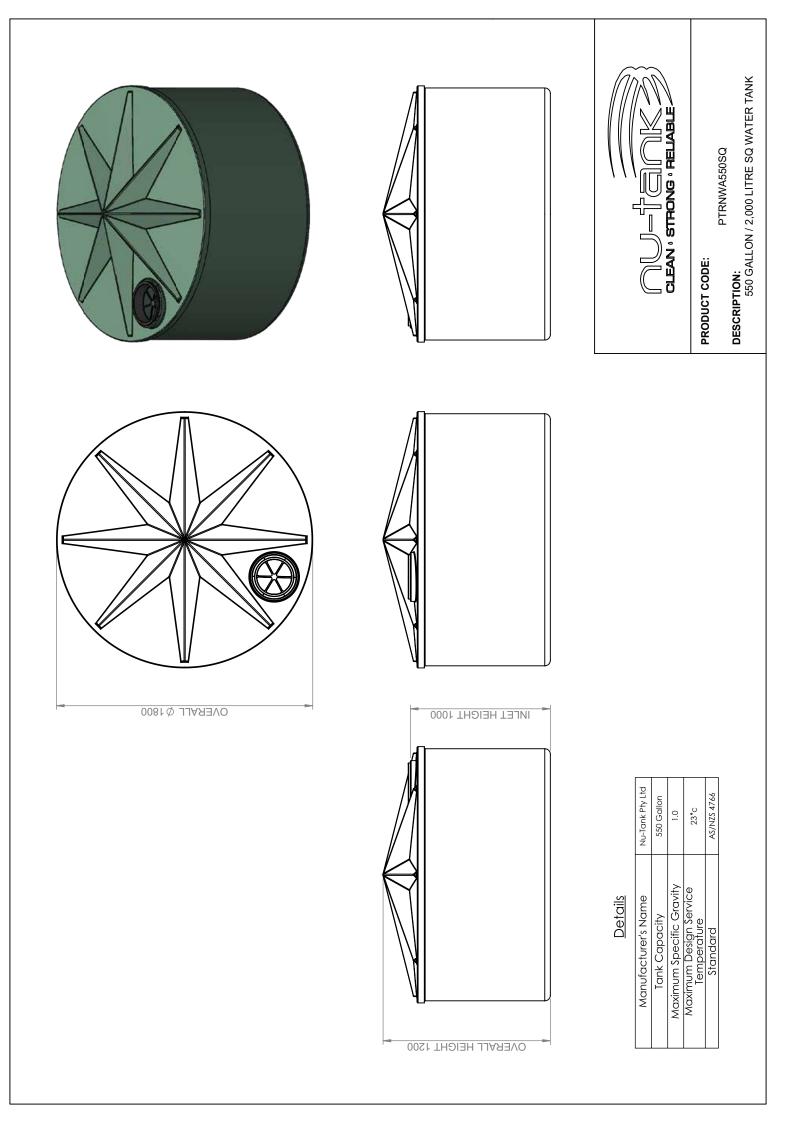

### PRODUCT CODE: PTRNWA550SQ

DIAMETER

**INLET HEIGHT** 

**OVERALL HEIGHT** 

# 550GAL /2,500L SQUAT WATER TANK

## FEATURES

• Fully self supporting roof (no internal poles or frames)

1800 MM

1000 MM

1200 MM

- Manufactured from proven UV stabilised Australian standard materials (tested in the field for over 25 years)
- Manufactured in computerised ovens (not open flame)
- Thicker walls at base (supports pressure)
- Poly fused & welded fittings (stops fitting split)