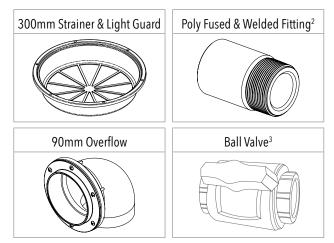

## FEATURES

• Fully self supporting roof (no internal poles or frames)

1800 MM

1000 MM

1200 MM

- Manufactured from proven UV stabilised Australian standard materials (tested in the field for over 25 years)
- Manufactured in computerised ovens (not open flame)
- Thicker walls at base (supports pressure)
- Poly fused & welded fittings (stops fitting split)

#### FREE INCLUSIONS<sup>1</sup>

<sup>1</sup>Additional fittings are available on request

- <sup>2</sup> Poly Fused & Welded Fitting sizes are available in 1", 1.5" and 2"
- $^3\,Ball$  Valve sizes are available in 1", 1.5" and 2"
- \*Inclusions may change without notice, check with sales prior to ordering