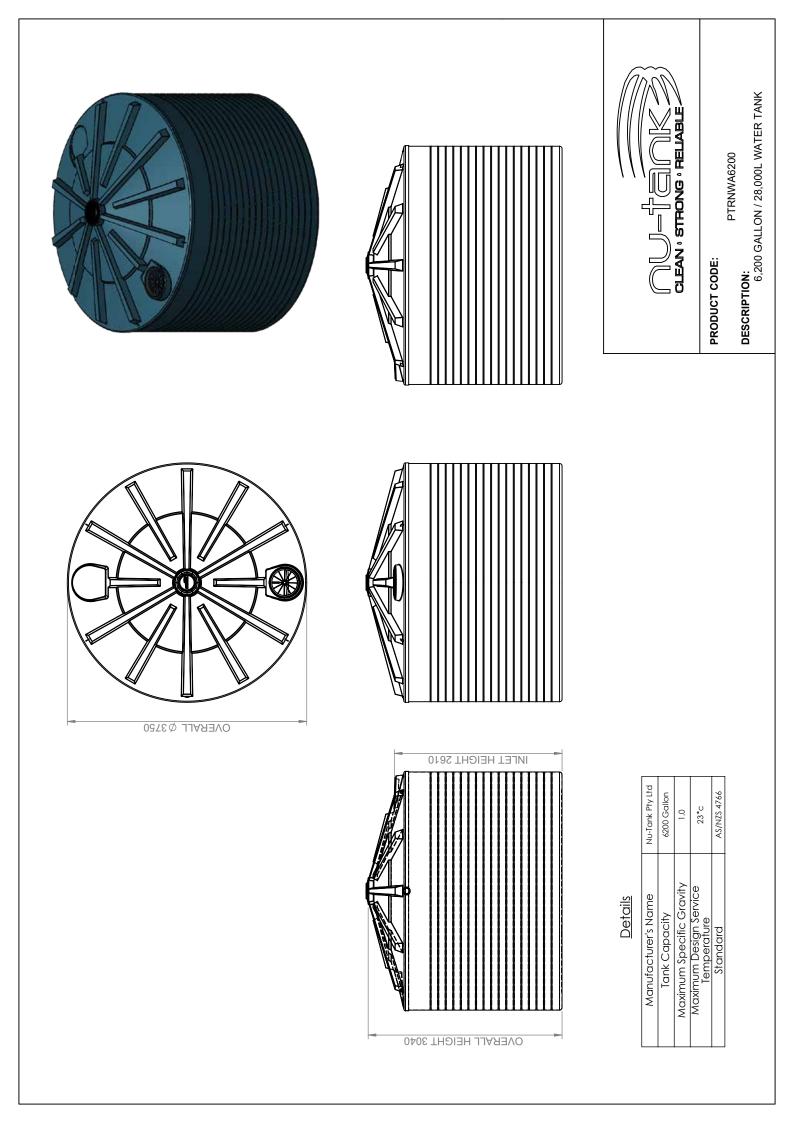

# **PRODUCT SHEET**

|                | $\sim \chi$ |        |
|----------------|-------------|--------|
| DIAMETER       | 3750 MM     | 7      |
| INLET HEIGHT   | 2610 MM     |        |
| OVERALL HEIGHT | 3040 MM     |        |
|                |             | $\leq$ |

#### PRODUCT CODE: PTRNWA6200

Tank as seen in Mountain Blue

# 6,200GAL /28,000L WATER TANK