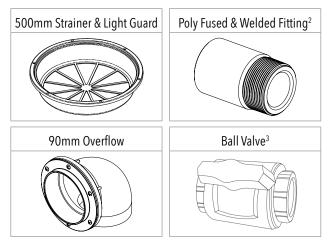

### FREE INCLUSIONS<sup>1</sup>

<sup>1</sup>Additional fittings are available on request

- <sup>2</sup> Poly Fused & Welded Fitting sizes are available in 1", 1.5" and 2"
- $^{\rm 3}\,Ball$  Valve sizes are available in 1", 1.5" and 2"
- \*Inclusions may change without notice, check with sales prior to ordering