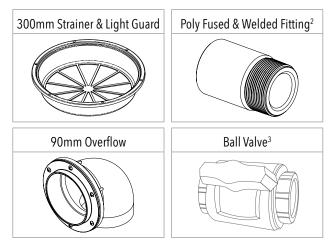

#### FREE INCLUSIONS<sup>1</sup>

<sup>1</sup>Additional fittings are available on request

- <sup>2</sup> Poly Fused & Welded Fitting sizes are available in 1", 1.5" and 2"
- $^3$  Ball Valve sizes are available in 1", 1.5" and 2"
- \*Inclusions may change without notice, check with sales prior to ordering