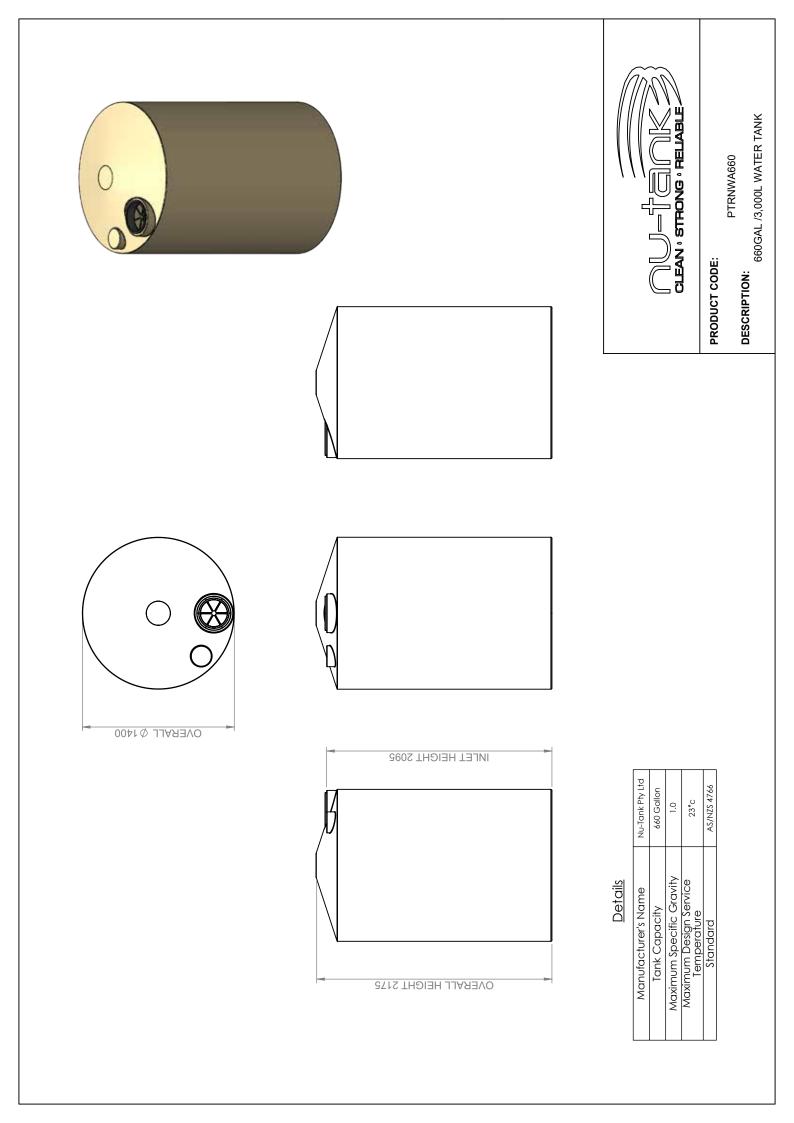

# **PRODUCT SHEET**

|                | $\sim \chi$ |               |
|----------------|-------------|---------------|
| DIAMETER       | 1400 MM     | 7             |
| INLET HEIGHT   | 2095 MM     |               |
| OVERALL HEIGHT | 2175 MM     |               |
|                |             | $\overline{}$ |

### PRODUCT CODE: PTRNWA660

# 660GAL /3,000L WATER TANK