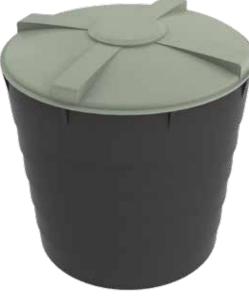

1998MM

2030MM

**PRODUCT SHEET** 

## **3,200L SEPTIC TANK**

### **FEATURES**

SE3200

• Foot trafficable when installed

**PRODUCT CODE:** 

• Easy to transport and install

DIAMETER

HEIGHT

All dimensions may vary ± 3% due to rotational moulding process.

- Manufactured from proven Australian standard materials (tested in the field for over 25 years)
- Heavy duty poly (constructed for underground use)
- Supplied as complete kit (including inlet and outlet T-pieces)
- Lightweight only 122kg