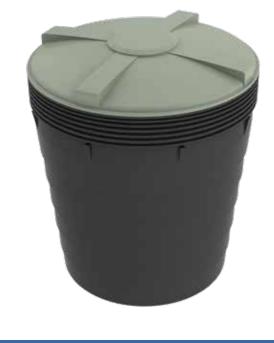

## **4,000L SEPTIC TANK**

### **FEATURES**

- Foot trafficable when installed
- Easy to transport and install
- Manufactured from proven Australian standard materials (tested in the field for over 25 years)
- Heavy duty poly (constructed for underground use)
- Supplied as complete kit (including inlet and outlet T-pieces)
- Lightweight only 159kg

### **COLOURS AVAILABLE**

Black