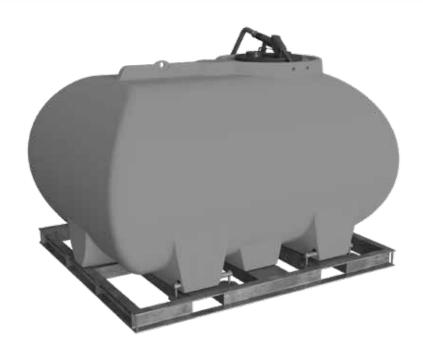

## **PRODUCT SHEET**

| LENGTH | 1450 MM |
|--------|---------|
| WIDTH  | 1255 MM |
| HEIGHT | 1120 MM |

## 1,000L DIESEL SLIP-ON UNIT

#### **FEATURES**

- Lightweight alloy frame
- Fork points (for ease of handling)
- Heavy duty Diesel grade tank (material complies with AS1940-2017 and AS 2809.2-2020)
- Fully baffled for braking, stability and overall safety when in use
- Earth strap to prevent anti-static build up when filling or dispensing
- 45L/PM Piusi 12V Pump with 4m hose and auto shut-off nozzle.