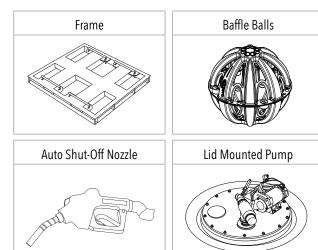

#### **FEATURES**

- Lightweight alloy frame
- Fork points (for ease of handling)
- Heavy duty Diesel grade tank (material complies with AS1940-2017 and AS 2809.2-2020)
- Fully baffled for braking, stability and overall safety when in use
- Earth strap to prevent anti-static build up when filling or dispensing
- 45L/PM Piusi 12V Pump with 4m hose and auto shut-off nozzle.

#### FREE INCLUSIONS

\*Inclusions may change without notice, check with sales prior to ordering