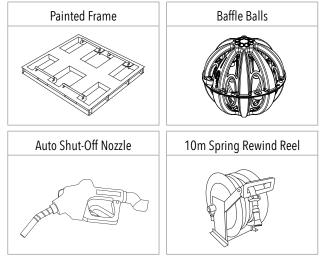

### FEATURES

- Steel frame with galvanised paint
- Fork points (for ease of handling)
- Heavy duty Diesel grade tank (material complies with AS1940-2017 and AS 2809.2-2020)

4060 MM

2100 MM

2025 MM

- Fully baffled for braking, stability and overall safety when in use
- Earth strap to prevent anti-static build up when filling or dispensing
- 120L/pm Honda GX25 pump with 10m Spring Rewind Reel and auto shut-off nozzle.