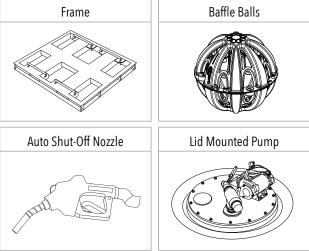

#### **FEATURES**

- Lightweight alloy frame
- Fork points (for ease of handling)
- Heavy duty Diesel grade tank (material complies with AS1940-2017 and AS 2809.2-2020)
- Fully baffled for braking, stability and overall safety when in use
- Earth strap to prevent anti-static build up when filling or dispensing
- 45L/PM Piusi 12V Pump with 4m hose and auto shut-off nozzle.