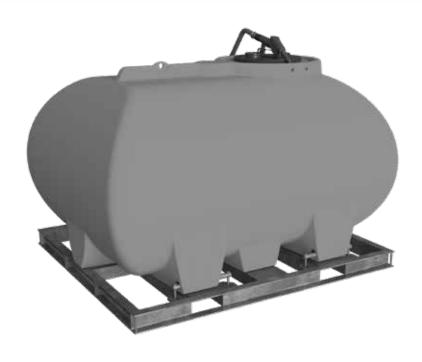

## **PRODUCT SHEET**

| LENGTH | 1720 MM |
|--------|---------|
| WIDTH  | 1330 MM |
| HEIGHT | 1170 MM |

## 1,200L DIESEL SLIP-ON UNIT

#### **FEATURES**

- Lightweight alloy frame
- Fork points (for ease of handling)
- Heavy duty Diesel grade tank (material complies with AS1940-2017 and AS 2809.2-2020)
- Fully baffled for braking, stability and overall safety when in use
- Earth strap to prevent anti-static build up when filling or dispensing
- 45L/PM Piusi 12V Pump with 4m hose and auto shut-off nozzle.