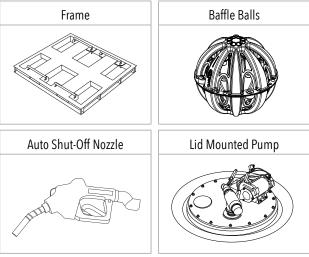

#### **FEATURES**

- Lightweight alloy frame
- Fork points (for ease of handling)
- Heavy duty Diesel grade tank (material complies with AS1940-2017 and AS 2809.2-2020)
- Fully baffled for braking, stability and overall safety when in use
- Earth strap to prevent anti-static build up when filling or dispensing
- 45L/PM Piusi 12V Pump with 4m hose and auto shut-off nozzle.

#### FREE INCLUSIONS

\*Inclusions may change without notice, check with sales prior to ordering