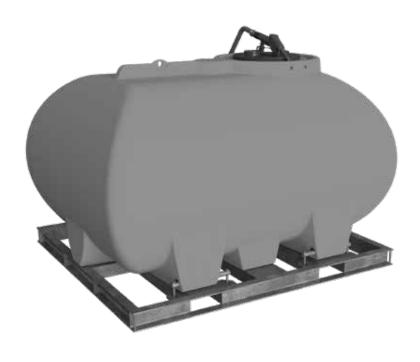

## **PRODUCT SHEET**

| LENGTH | 1720 MM |
|--------|---------|
| WIDTH  | 1330 MM |
| HEIGHT | 1230 MM |

# PRODUCT CODE: SODI1500

## 1,500L DIESEL SLIP-ON UNIT

#### **FEATURES**

- Lightweight alloy frame
- Fork points (for ease of handling)
- Heavy duty Diesel grade tank (material complies with AS1940-2017 and AS 2809.2-2020)
- Fully baffled for braking, stability and overall safety when in use
- Earth strap to prevent anti-static build up when filling or dispensing
- 45L/PM Piusi 12V Pump with 4m hose and auto shut-off nozzle.