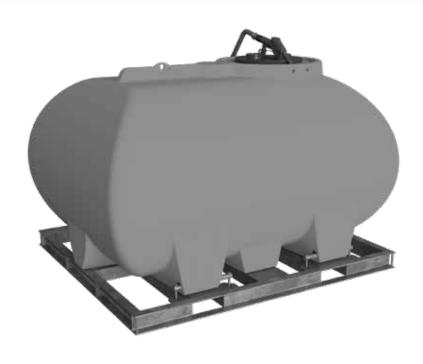

## **PRODUCT SHEET**

| LENGTH | 1875 MM |
|--------|---------|
| WIDTH  | 1420 MM |
| HEIGHT | 1350 MM |

## 2,000L DIESEL SLIP-ON UNIT

### **FEATURES**

- Lightweight alloy frame
- Fork points (for ease of handling)
- Heavy duty Diesel grade tank (material complies with AS1940-2017 and AS 2809.2-2020)
- Fully baffled for braking, stability and overall safety when in use
- Earth strap to prevent anti-static build up when filling or dispensing
- 45L/PM Piusi 12V Pump with 4m hose and auto shut-off nozzle.