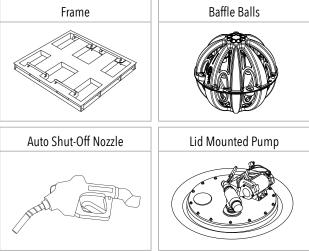

### **FEATURES**

- Lightweight alloy frame
- Fork points (for ease of handling)
- Heavy duty Diesel grade tank (material complies with AS1940-2017 and AS 2809.2-2020)
- Fully baffled for braking, stability and overall safety when in use
- Earth strap to prevent anti-static build up when filling or dispensing
- 45L/PM Piusi 12V Pump with 4m hose and auto shut-off nozzle.

#### FREE INCLUSIONS

\*Inclusions may change without notice, check with sales prior to ordering