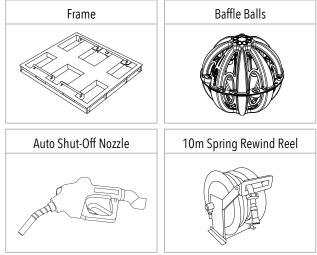

#### FEATURES

- Lightweight alloy frame
- Fork points (for ease of handling)
- Heavy duty Diesel grade tank (material complies with AS1940-2017 and AS 2809.2-2020)

2780 MM

1405 MM

1315 MM

- Fully baffled for braking, stability and overall safety when in use
- Earth strap to prevent anti-static build up when filling or dispensing
- 120L/pm Honda GX25 pump with 10m Spring Rewind Reel and auto shut-off nozzle.