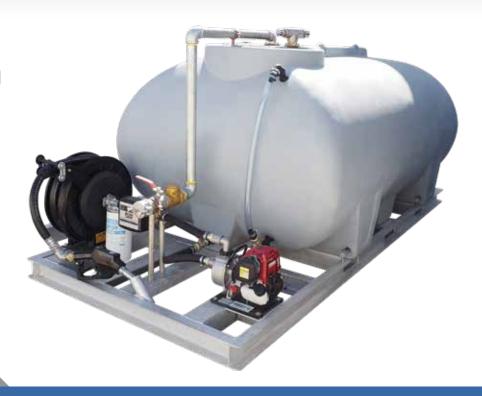

## 3,000L DIESEL SLIP-ON UNIT

#### **FEATURES**

- Lightweight alloy frame
- Fork points (for ease of handling)
- Heavy duty Diesel grade tank (material complies with AS1940-2017 and AS 2809.2-2020)
- Fully baffled for braking, stability and overall safety when in use
- Earth strap to prevent anti-static build up when filling or dispensing
- 120L/pm Honda GX25 pump with 10m Spring Rewind Reel and auto shut-off nozzle.