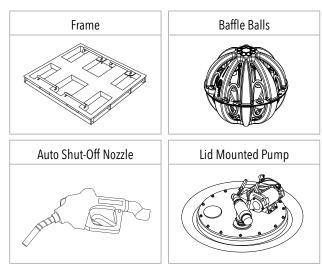

### **FEATURES**

- Lightweight alloy frame
- Fork points (for ease of handling)
- Heavy duty Diesel grade tank (material complies with AS1940-2017 and AS 2809.2-2020)
- Fully baffled for braking, stability and overall safety when in use
- Earth strap to prevent anti-static build up when filling or dispensing
- 45L/PM Piusi 12V Pump with 4m hose and auto shut-off nozzle.

#### FREE INCLUSIONS

\*Inclusions may change without notice, check with sales prior to ordering