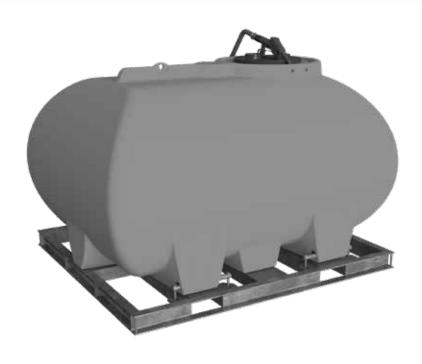

## **PRODUCT SHEET**

| LENGTH | 1205 MM |
|--------|---------|
| WIDTH  | 1000 MM |
| HEIGHT | 860 MM  |

## **400L DIESEL SLIP-ON UNIT**

### **FEATURES**

- Lightweight alloy frame
- Fork points (for ease of handling)
- Heavy duty Diesel grade tank (material complies with AS1940-2017 and AS 2809.2-2020)
- Fully baffled for braking, stability and overall safety when in use
- Earth strap to prevent anti-static build up when filling or dispensing
- 45L/PM Piusi 12V Pump with 4m hose and auto shut-off nozzle.