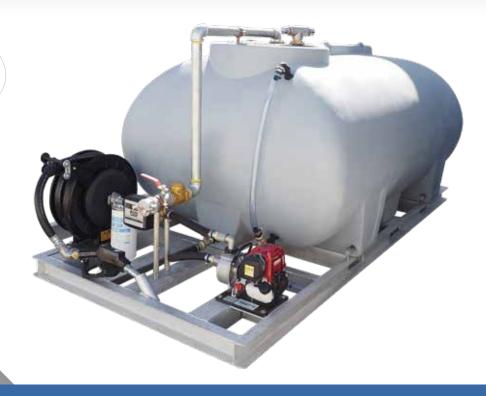

## 4,000L DIESEL SLIP-ON UNIT

#### **FEATURES**

- Lightweight alloy frame
- Fork points (for ease of handling)
- Heavy duty Diesel grade tank (material complies with AS1940-2017 and AS 2809.2-2020)
- Fully baffled for braking, stability and overall safety when in use
- Earth strap to prevent anti-static build up when filling or dispensing
- 120L/pm Honda GX25 pump with 10m Spring Rewind Reel and auto shut-off nozzle.