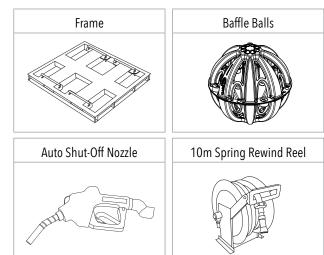

## **FEATURES**

- Lightweight alloy frame
- Fork points (for ease of handling)
- Heavy duty Diesel grade tank (material complies with AS1940-2017 and AS 2809.2-2020)
- Fully baffled for braking, stability and overall safety when in use
- Earth strap to prevent anti-static build up when filling or dispensing
- 120L/pm Honda GX25 pump with 10m Spring Rewind Reel and auto shut-off nozzle.