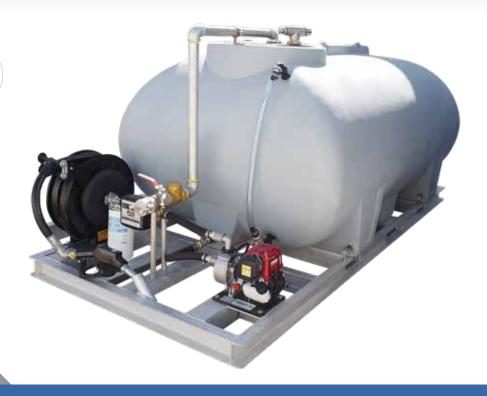

# **PRODUCT SHEET**

| LENGTH | 2795 MM |
|--------|---------|
| WIDTH  | 1820 MM |
| HEIGHT | 1725 MM |

# PRODUCT CODE: SODI5000GX25

# 5,000L DIESEL SLIP-ON UNIT

## **FEATURES**

- Lightweight alloy frame
- Fork points (for ease of handling)
- Heavy duty Diesel grade tank (material complies with AS1940-2017 and AS 2809.2-2020)
- Fully baffled for braking, stability and overall safety when in use
- Earth strap to prevent anti-static build up when filling or dispensing
- 120L/pm Honda GX25 pump with 10m Spring Rewind Reel and auto shut-off nozzle.