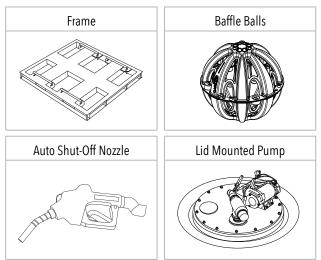

#### **FEATURES**

- Lightweight alloy frame
- Fork points (for ease of handling)
- Heavy duty Diesel grade tank (material complies with AS1940-2017 and AS 2809.2-2020)
- Fully baffled for braking, stability and overall safety when in use
- Earth strap to prevent anti-static build up when filling or dispensing
- 45L/PM Piusi 12V Pump with 4m hose and auto shut-off nozzle.

#### FREE INCLUSIONS

\*Inclusions may change without notice, check with sales prior to ordering