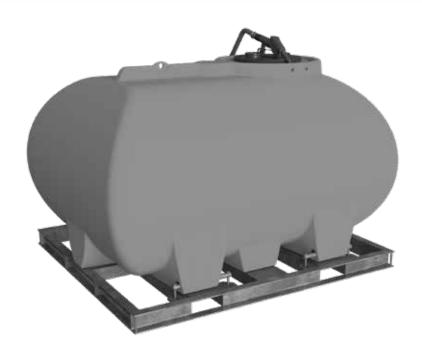

## **PRODUCT SHEET**

| LENGTH | 1205 MM |
|--------|---------|
| WIDTH  | 1000 MM |
| HEIGHT | 1000 MM |

### **600L DIESEL SLIP-ON UNIT**

#### **FEATURES**

- Lightweight alloy frame
- Fork points (for ease of handling)
- Heavy duty Diesel grade tank (material complies with AS1940-2017 and AS 2809.2-2020)
- Fully baffled for braking, stability and overall safety when in use
- Earth strap to prevent anti-static build up when filling or dispensing
- 45L/PM Piusi 12V Pump with 4m hose and auto shut-off nozzle.