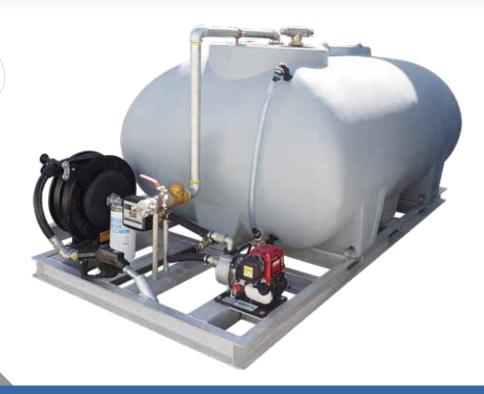

## 6,000L DIESEL SLIP-ON UNIT

#### **FEATURES**

- Lightweight alloy frame
- Fork points (for ease of handling)
- Heavy duty Diesel grade tank (material complies with AS1940-2017 and AS 2809.2-2020)
- Fully baffled for braking, stability and overall safety when in use
- Earth strap to prevent anti-static build up when filling or dispensing
- 120L/pm Honda GX25 pump with 10m Spring Rewind Reel and auto shut-off nozzle.