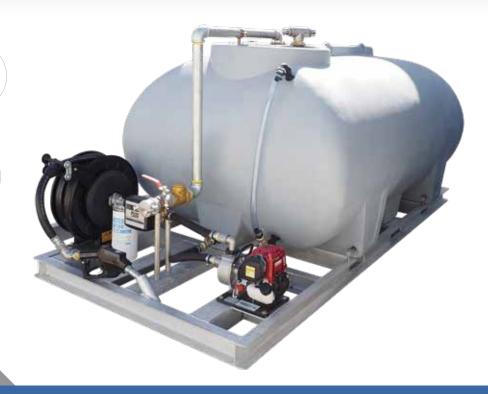

## 7,000L DIESEL SLIP-ON UNIT

#### **FEATURES**

- Lightweight alloy frame
- Fork points (for ease of handling)
- Heavy duty Diesel grade tank (material complies with AS1940-2017 and AS 2809.2-2020)
- Fully baffled for braking, stability and overall safety when in use
- Earth strap to prevent anti-static build up when filling or dispensing
- 120L/pm Honda GX25 pump with 10m Spring Rewind Reel and auto shut-off nozzle.